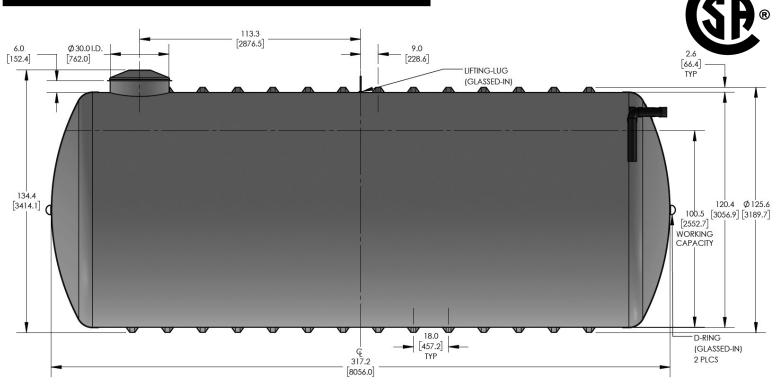

Includes 4" standard ABS inlet

Standard 10-year limited warranty

The CECPIL-11000IG-10H.6 product is an 10-ft diameter CSA-certified 11000 imp. gallon fiberglass pill-style holding tank designed for burial depths up to 0.6m (2ft). The lightweight filament wound fiberglass construction provides a durable, corrosion-resistant, and high-strength structure that requires virtually zero-maintenance.

#### KEY SPECIFICATIONS

| Nominal volume  | 11,000 imp. gallons | 50,000 litres |
|-----------------|---------------------|---------------|
| Septic volume   | 10,992 imp. gallons | 49,971 litres |
| Effluent volume | -                   | -             |
| Overall length  | 317.2 in            | 8,057 mm      |
| Approx. weight  | 2,055 lbs           | 932 kg        |