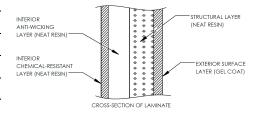

### FEATURES AND BENEFITS

CSA certified design and construction

Corrosion resistant

100% neat resin construction

Virtually maintenance-free

External gelcoat for increased protection

30" wide easy-access manway

Includes 4" standard ABS inlet

Standard 10-year limited warranty

The CECPIL-11000IG-10H.6 product is an 10-ft diameter CSA-certified 11000 imp. gallon fiberglass pill-style holding tank designed for burial depths up to 0.6m (2ft). The lightweight filament wound fiberglass construction provides a durable, corrosion-resistant, and high-strength structure that requires virtually zero-maintenance.