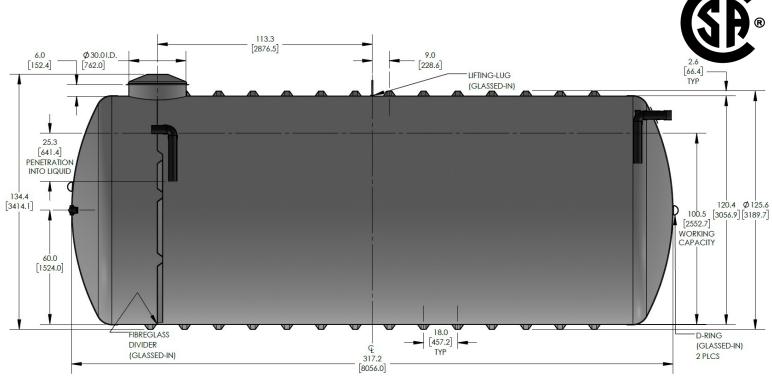

# CECPIL-11000IG-10P.6

11000 Gallon Pill Style Pumpout Tank **Product Specifications** 

Includes 4" standard ABS inlet

Standard 10-year limited warranty

The CECPIL-11000IG-10P.6 product is an 10-ft diameter CSA-certified 11000 imp. gallon fiberglass pill-style pumpout tank designed for burial depths up to 0.6m (2ft). The lightweight filament wound fiberglass construction provides a durable, corrosion-resistant, and high-strength structure that requires virtually zero-maintenance.

## KEY SPECIFICATIONS

| Nominal volume  | 11,000 imp. gallons | 50,000 litres |
|-----------------|---------------------|---------------|
| Septic volume   | 9,625 imp. gallons  | 43,756 litres |
| Effluent volume | 1,366 imp. gallons  | 6,210 litres  |
| Overall length  | 317.2 in            | 8,057 mm      |
| Approx. weight  | 2,188 lbs           | 992 kg        |