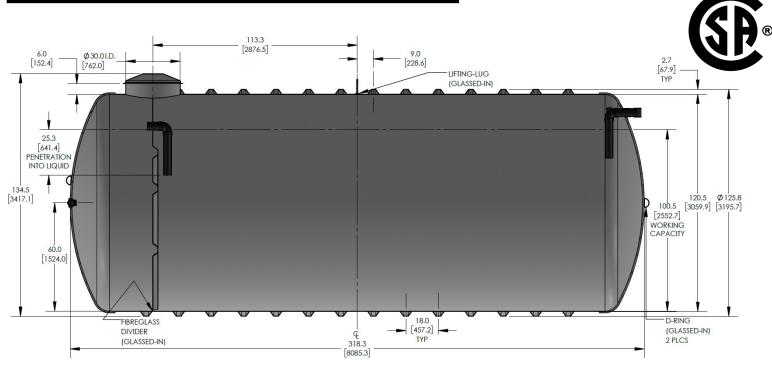

# CECPIL-11000IG-10P3.05

11000 Gallon Pill Style Pumpout Tank **Product Specifications** 

Includes 4" standard outlet

Standard 10-year limited warranty

The CECPIL-11000IG-10P3.05 product is an 10-ft diameter CSA-certified 11000 imp. gallon fiberglass pill-style pumpout tank designed for burial depths up to 3.05m (10ft). The lightweight filament wound fiberglass construction provides a durable, corrosion-resistant, and high-strength structure that requires virtually zero-maintenance.

#### KEY SPECIFICATIONS

| Nominal volume  | 11,000 imp. gallons | 50,000 litres |
|-----------------|---------------------|---------------|
| Septic volume   | 9,625 imp. gallons  | 43,756 litres |
| Effluent volume | 1,366 imp. gallons  | 6,210 litres  |
| Overall length  | 318.3 in            | 8,085 mm      |
| Approx. weight  | 3,582 lbs           | 1,625 kg      |