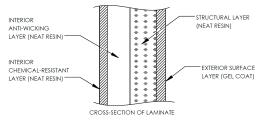

#### FEATURES AND BENEFITS

CSA certified design and construction

Corrosion resistant

100% neat resin construction

Virtually maintenance-free

External gelcoat for increased protection

30" wide easy-access manway

Includes 4" standard outlet

Standard 10-year limited warranty

The CECPIL-11000IG-10P3.66 product is an 10-ft diameter CSA-certified 11000 imp. gallon fiberglass pill-style pumpout tank designed for burial depths up to 3.66m (12ft). The lightweight filament wound fiberglass construction provides a durable, corrosion-resistant, and high-strength structure that requires virtually zero-maintenance.