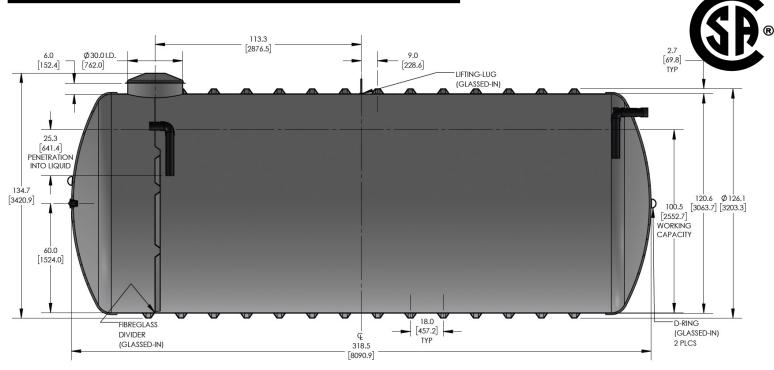

Includes 4" standard outlet

Standard 10-year limited warranty

The CECPIL-11000IG-10P3.66 product is an 10-ft diameter CSA-certified 11000 imp. gallon fiberglass pill-style pumpout tank designed for burial depths up to 3.66m (12ft). The lightweight filament wound fiberglass construction provides a durable, corrosion-resistant, and high-strength structure that requires virtually zero-maintenance.

## KEY SPECIFICATIONS

| Nominal volume  | 11,000 imp. gallons | 50,000 litres |
|-----------------|---------------------|---------------|
| Septic volume   | 9,625 imp. gallons  | 43,756 litres |
| Effluent volume | 1,366 imp. gallons  | 6,210 litres  |
| Overall length  | 318.5 in            | 8,090 mm      |
| Approx. weight  | 4,363 lbs           | 1,979 kg      |