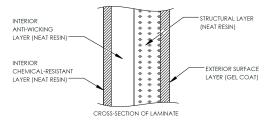

### FEATURES AND BENEFITS

CSA certified design and construction

Corrosion resistant

100% neat resin construction

Virtually maintenance-free

External gelcoat for increased protection

30" wide easy-access manway

Includes standard bulkhead outlet drain

Standard 10-year limited warranty

The CECPIL-11000IG-10W3.05 product is an 10-ft diameter CSA-certified 11000 imp. gallon fiberglass pill-style water tank designed for burial depths up to 3.05m (10ft). The lightweight filament wound fiberglass construction provides a durable, corrosion-resistant, and high-strength structure that requires virtually zero-maintenance.