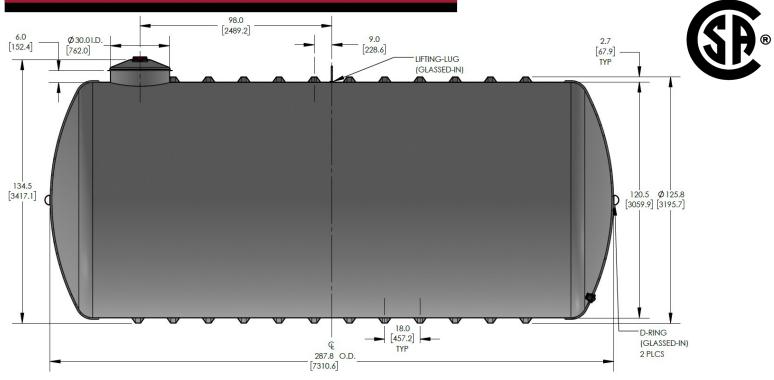

# CECPIL-11000IG-10W3.05

11000 Gallon Pill Style Water Tank **Product Specifications** 

Includes standard bulkhead outlet drain

Standard 10-year limited warranty

The CECPIL-11000IG-10W3.05 product is an 10-ft diameter CSA-certified 11000 imp. gallon fiberglass pill-style water tank designed for burial depths up to 3.05m (10ft). The lightweight filament wound fiberglass construction provides a durable, corrosion-resistant, and high-strength structure that requires virtually zero-maintenance.

#### KEY SPECIFICATIONS

| Nominal volume  | 11,000 imp. gallons | 50,000 litres |
|-----------------|---------------------|---------------|
| Septic volume   | 11,003 imp. gallons | 50,021 litres |
| Effluent volume | -                   | -             |
| Overall length  | 287.8 in            | 7,310 mm      |
| Approx. weight  | 3,217 lbs           | 1,459 kg      |