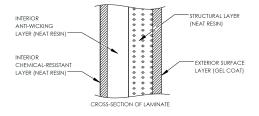

### FEATURES AND BENEFITS

CSA certified design and construction

Corrosion resistant

100% neat resin construction

Virtually maintenance-free

External gelcoat for increased protection

30" wide easy-access manway

Includes 4" standard ABS inlet

Standard 10-year limited warranty

The CECPIL-11000IG-8P2.14 product is an 8-ft diameter CSA-certified 11000 imp. gallon fiberglass pill-style pumpout tank designed for burial depths up to 2.14m (7ft). The lightweight fiberglass construction provides a durable, corrosion-resistant, and high-strength structure that requires virtually zero-maintenance.