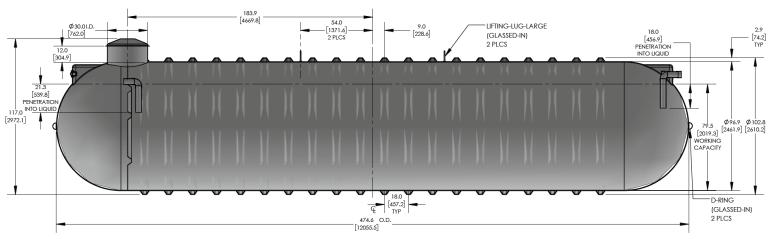

Includes 4" standard ABS inlet

Standard 10-year limited warranty

The CECPIL-11000IG-8P2.14 product is an 8-ft diameter CSA-certified 11000 imp. gallon fiberglass pill-style pumpout tank designed for burial depths up to 2.14m (7ft). The lightweight fiberglass construction provides a durable, corrosion-resistant, and high-strength structure that requires virtually zero-maintenance.

## KEY SPECIFICATIONS

| Nominal volume  | 11,000 imp. gallons | 50,000 litres |
|-----------------|---------------------|---------------|
| Septic volume   | 9,380 imp. gallons  | 42,642 litres |
| Effluent volume | 885 imp. gallons    | 4,023 litres  |
| Overall length  | 474.6 in            | 12,055 mm     |
| Approx. weight  | 5,125 lbs           | 2,324 kg      |