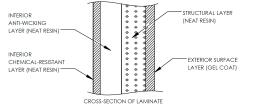

## FEATURES AND BENEFITS

CSA certified design and construction

- Corrosion resistant
- 100% neat resin construction
- Virtually maintenance-free

| External gelcoat for increased protection |
|-------------------------------------------|
| 30" wide easy-access manway               |

## The CECPIL-12000IG-10P.6 product is an 10-ft diameter CSA-certified 12000 imp. gallon fiberglass pill-style pumpout tank designed for burial depths up to 0.6m (2ft). The lightweight filament wound fiberglass construction provides a durable, corrosion-resistant, and high-strength structure that requires virtually zero-maintenance.