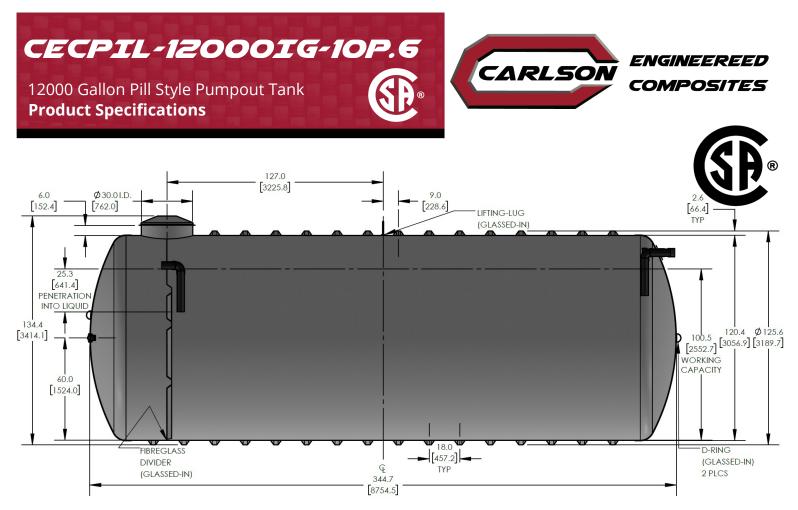

## Includes 4" standard ABS inlet

KEY SPECIFICATIONS

Nominal volume

Septic volume

**Effluent volume** 

**Overall length** 

Approx. weight

Standard 10-year limited warranty

## The CECPIL-12000IG-10P.6 product is an 10-ft diameter CSA-certified 12000 imp. gallon fiberglass pill-style pumpout tank designed for burial depths up to 0.6m (2ft). The lightweight filament wound fiberglass construction provides a durable, corrosion-resistant, and high-strength structure that requires virtually zero-maintenance.

12,000 imp. gallons

10,628 imp. gallons

1,366 imp. gallons

344.7 in

2,347 lbs

A GRICUL TURAL

54,550 litres

48,316 litres

6.210 litres

8,755 mm

1,065 kg

PHONE: 1.204.233.0671

WWW.CARLSONCOMPOSITES.COM