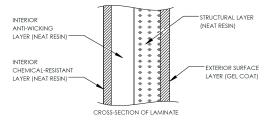

#### FEATURES AND BENEFITS

CSA certified design and construction

Corrosion resistant

100% neat resin construction

Virtually maintenance-free

External gelcoat for increased protection

30" wide easy-access manway

Includes 4" standard outlet

Standard 10-year limited warranty

The CECPIL-12000IG-10P3.05 product is an 10-ft diameter CSA-certified 12000 imp. gallon fiberglass pill-style pumpout tank designed for burial depths up to 3.05m (10ft). The lightweight filament wound fiberglass construction provides a durable, corrosion-resistant, and high-strength structure that requires virtually zero-maintenance.