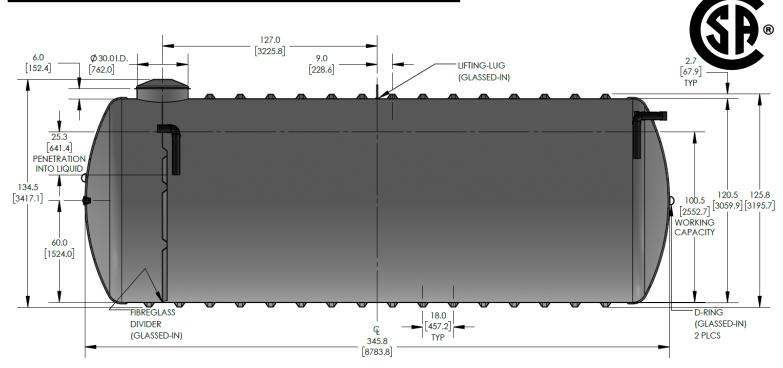

# CECPIL-12000IG-10P3.05

12000 Gallon Pill Style Pumpout Tank **Product Specifications** 

Includes 4" standard outlet

Standard 10-year limited warranty

The CECPIL-12000IG-10P3.05 product is an 10-ft diameter CSA-certified 12000 imp. gallon fiberglass pill-style pumpout tank designed for burial depths up to 3.05m (10ft). The lightweight filament wound fiberglass construction provides a durable, corrosion-resistant, and high-strength structure that requires virtually zero-maintenance.

## KEY SPECIFICATIONS

| Nominal volume  | 12,000 imp. gallons | 54,550 litres |
|-----------------|---------------------|---------------|
| Septic volume   | 10,628 imp. gallons | 48,316 litres |
| Effluent volume | 1,366 imp. gallons  | 6,210 litres  |
| Overall length  | 345.8 in            | 8,783 mm      |
| Approx. weight  | 3,794 lbs           | 1,721 kg      |