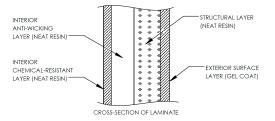

### FEATURES AND BENEFITS

CSA certified design and construction

Corrosion resistant

100% neat resin construction

Virtually maintenance-free

External gelcoat for increased protection

30" wide easy-access manway

Includes 4" standard outlet

Standard 10-year limited warranty

The CECPIL-12000IG-10P3.66 product is an 10-ft diameter CSA-certified 12000 imp. gallon fiberglass pill-style pumpout tank designed for burial depths up to 3.66m (12ft). The lightweight filament wound fiberglass construction provides a durable, corrosion-resistant, and high-strength structure that requires virtually zero-maintenance.