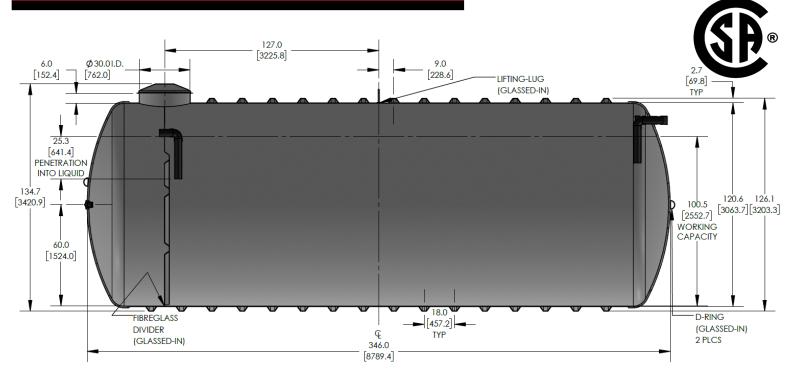

Includes 4" standard outlet

Standard 10-year limited warranty

The CECPIL-12000IG-10P3.66 product is an 10-ft diameter CSA-certified 12000 imp. gallon fiberglass pill-style pumpout tank designed for burial depths up to 3.66m (12ft). The lightweight filament wound fiberglass construction provides a durable, corrosion-resistant, and high-strength structure that requires virtually zero-maintenance.

# KEY SPECIFICATIONS

| Nominal volume  | 12,000 imp. gallons | 54,550 litres |
|-----------------|---------------------|---------------|
| Septic volume   | 10,628 imp. gallons | 48,316 litres |
| Effluent volume | 1,366 imp. gallons  | 6,210 litres  |
| Overall length  | 346.0 in            | 8,788 mm      |
| Approx. weight  | 4,645 lbs           | 2,107 kg      |