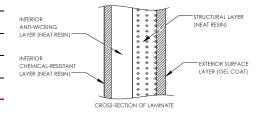

## FEATURES AND BENEFITS

CSA certified design and construction

Corrosion resistant

100% neat resin construction

Virtually maintenance-free

External gelcoat for increased protection

30" wide easy-access manway

Includes standard bulkhead outlet drain

Standard 10-year limited warranty

The CECPIL-12000IG-10W.6 product is an 10-ft diameter CSA-certified 12000 imp. gallon fiberglass pill-style water tank designed for burial depths up to 0.6m (2ft). The lightweight filament wound fiberglass construction provides a durable, corrosion-resistant, and high-strength structure that requires virtually zero-maintenance.