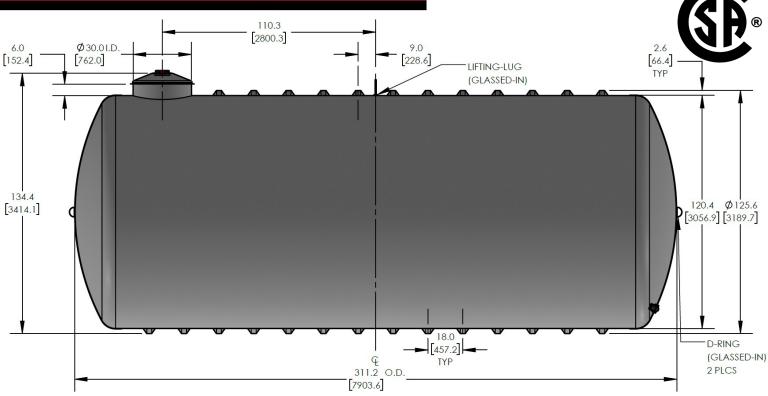

# CECPIL-12000IG-10W.6

12000 Gallon Pill Style Water Tank **Product Specifications** 

Includes standard bulkhead outlet drain

Standard 10-year limited warranty

The CECPIL-12000IG-10W.6 product is an 10-ft diameter CSA-certified 12000 imp. gallon fiberglass pill-style water tank designed for burial depths up to 0.6m (2ft). The lightweight filament wound fiberglass construction provides a durable, corrosion-resistant, and high-strength structure that requires virtually zero-maintenance.

#### KEY SPECIFICATIONS

| Nominal volume  | 12,000 imp. gallons | 54,550 litres |
|-----------------|---------------------|---------------|
| Septic volume   | 12,002 imp. gallons | 54,562 litres |
| Effluent volume | -                   | -             |
| Overall length  | 311.2 in            | 7,904 mm      |
| Approx. weight  | 2,030 lbs           | 921 kg        |