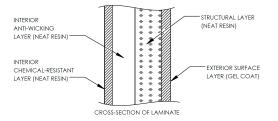

#### FEATURES AND BENEFITS

CSA certified design and construction

Corrosion resistant

100% neat resin construction

Virtually maintenance-free

External gelcoat for increased protection

30" wide easy-access manway

Includes standard bulkhead outlet drain

Standard 10-year limited warranty

The CECPIL-12000IG-10W3.05 product is an 10-ft diameter CSA-certified 12000 imp. gallon fiberglass pill-style water tank designed for burial depths up to 3.05m (10ft). The lightweight filament wound fiberglass construction provides a durable, corrosion-resistant, and high-strength structure that requires virtually zero-maintenance.