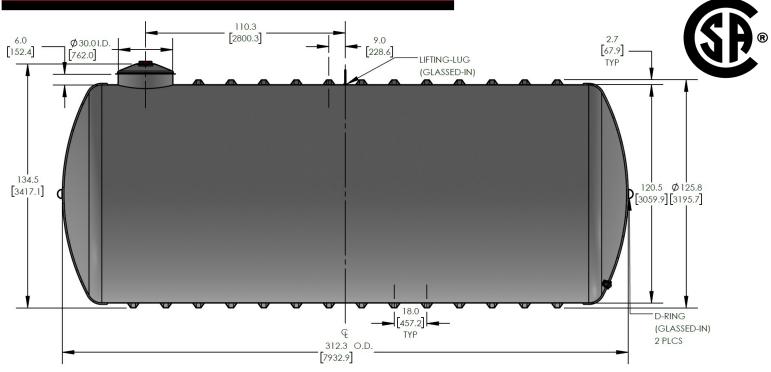

# CECPIL-12000IG-10W3.05

12000 Gallon Pill Style Water Tank **Product Specifications** 

Includes standard bulkhead outlet drain

Standard 10-year limited warranty

The CECPIL-12000IG-10W3.05 product is an 10-ft diameter CSA-certified 12000 imp. gallon fiberglass pill-style water tank designed for burial depths up to 3.05m (10ft). The lightweight filament wound fiberglass construction provides a durable, corrosion-resistant, and high-strength structure that requires virtually zero-maintenance.

## KEY SPECIFICATIONS

| Nominal volume  | 12,000 imp. gallons | 54,550 litres |
|-----------------|---------------------|---------------|
| Septic volume   | 12,002 imp. gallons | 54,562 litres |
| Effluent volume | -                   | -             |
| Overall length  | 312.3 in            | 7,932 mm      |
| Approx. weight  | 3,416 lbs           | 1,549 kg      |