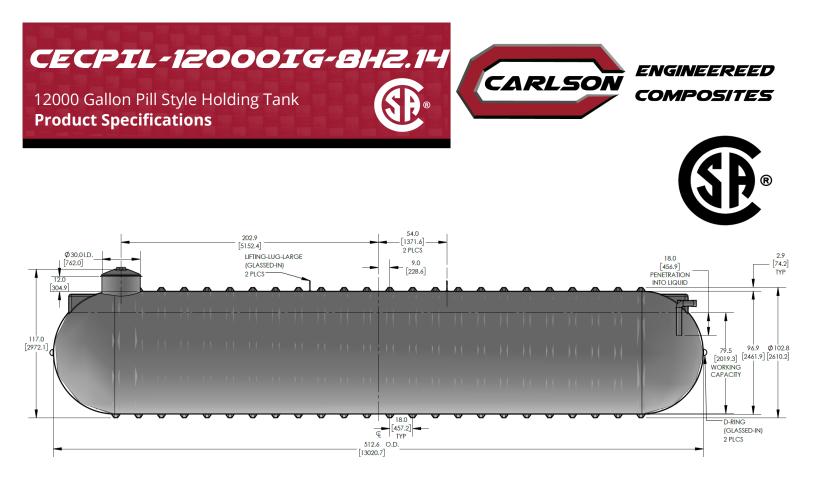

## The CECPIL-12000IG-8H2.14 product is an 8-ft diameter CSA-certified 12000 imp. gallon fiberglass pill-style holding tank designed for burial depths up to 2.14m (7ft). The lightweight fiberglass construction provides a durable, corrosion-resistant, and high-strength structure that requires virtually zero-maintenance.

COMMERCIAL

12,000 imp. gallons

11,142 imp. gallons

512.6 in

5,611 lbs

54,550 litres

50,652 litres

13,020 mm