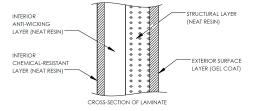

## FEATURES AND BENEFITS

CSA certified design and construction

- Corrosion resistant
- 100% neat resin construction
- Virtually maintenance-free
- External gelcoat for increased protection
- 30" wide easy-access manway
- Includes 4" standard ABS inlet