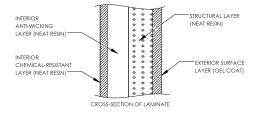

### FEATURES AND BENEFITS

CSA certified design and construction

Corrosion resistant

100% neat resin construction

Virtually maintenance-free

External gelcoat for increased protection

30" wide easy-access manway

Includes 4" standard ABS inlet

Standard 10-year limited warranty

The CECPIL-12000IG-8P2.14 product is an 8-ft diameter CSA-certified 12000 imp. gallon fiberglass pill-style pumpout tank designed for burial depths up to 2.14m (7ft). The lightweight fiberglass construction provides a durable, corrosion-resistant, and high-strength structure that requires virtually zero-maintenance.