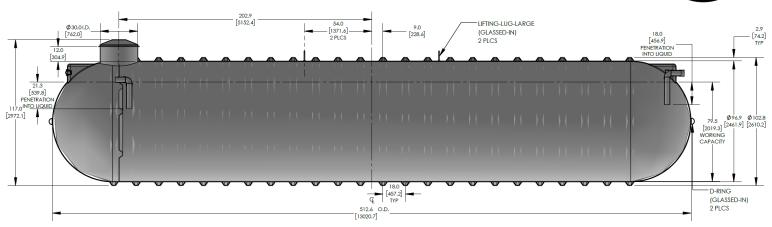

# CECPIL-12000IG-BP2.14

12000 Gallon Pill Style Pumpout Tank **Product Specifications** 

Includes 4" standard ABS inlet

Standard 10-year limited warranty

The CECPIL-12000IG-8P2.14 product is an 8-ft diameter CSA-certified 12000 imp. gallon fiberglass pill-style pumpout tank designed for burial depths up to 2.14m (7ft). The lightweight fiberglass construction provides a durable, corrosion-resistant, and high-strength structure that requires virtually zero-maintenance.

## KEY SPECIFICATIONS

| Nominal volume  | 12,000 imp. gallons | 54,550 litres |
|-----------------|---------------------|---------------|
| Septic volume   | 10,258 imp. gallons | 46,633 litres |
| Effluent volume | 885 imp. gallons    | 4,023 litres  |
| Overall length  | 512.6 in            | 13,020 mm     |
| Approx. weight  | 5,698 lbs           | 2,584 kg      |