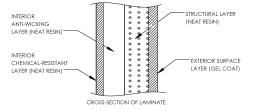

## FEATURES AND BENEFITS

CSA certified design and construction

- Corrosion resistant
- 100% neat resin construction
- Virtually maintenance-free
- External gelcoat for increased protection

| 30" wide easy-access manway |
|-----------------------------|
|-----------------------------|