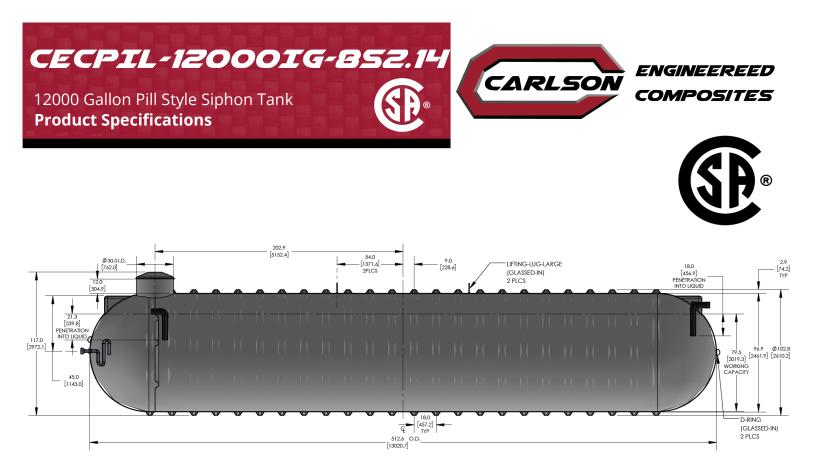

## The CECPIL-12000IG-8S2.14 product is an 8-ft diameter CSA-certified 12000 imp. gallon fiberglass pill-style siphon tank designed for burial depths up to 2.14m (7ft). The lightweight fiberglass construction provides a durable, corrosion-resistant, and high-strength structure that requires virtually zero-maintenance.

COMMERCIAL

12,000 imp. gallons

10,258 imp. gallons

885 imp. gallons

512.6 in

5,698 lbs

A GRICUL TURAL

54,550 litres

46,633 litres

4,023 litres

13,020 mm

2,584 kg

WWW.CARLSONCOMPOSITES.COM FAX: 1.204.233.6938

EMAIL: info@carlsoncomposites.com