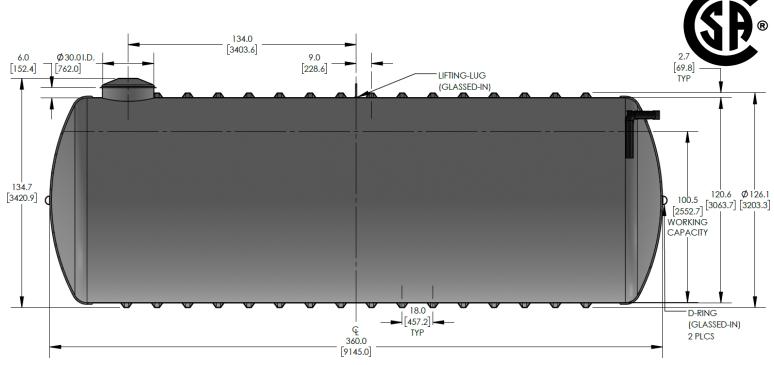

# CECPIL-12500IG-10H3.66

12500 Gallon Pill Style Holding Tank **Product Specifications** 

Includes standard bulkhead outlet drain

Standard 10-year limited warranty

The CECPIL-12500IG-10H3.66 product is an 10-ft diameter CSA-certified 12500 imp. gallon fiberglass pill-style holding tank designed for burial depths up to 3.66m (12ft). The lightweight filament wound fiberglass construction provides a durable, corrosion-resistant, and high-strength structure that requires virtually zero-maintenance.

## KEY SPECIFICATIONS

| Nominal volume  | 12,500 imp. gallons | 56,826 litres |
|-----------------|---------------------|---------------|
| Septic volume   | 12,505 imp. gallons | 56,849 litres |
| Effluent volume | -                   | -             |
| Overall length  | 360.0 in            | 9,144 mm      |
| Approx. weight  | 4,602 lbs           | 2,087 kg      |