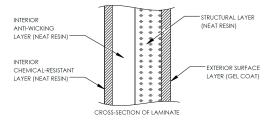

### FEATURES AND BENEFITS

CSA certified design and construction

Corrosion resistant

100% neat resin construction

Virtually maintenance-free

External gelcoat for increased protection

30" wide easy-access manway

Includes standard bulkhead outlet drain

Standard 10-year limited warranty

The CECPIL-12500IG-10H3.66 product is an 10-ft diameter CSA-certified 12500 imp. gallon fiberglass pill-style holding tank designed for burial depths up to 3.66m (12ft). The lightweight filament wound fiberglass construction provides a durable, corrosion-resistant, and high-strength structure that requires virtually zero-maintenance.