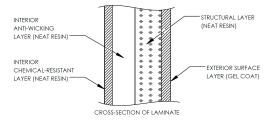

#### FEATURES AND BENEFITS

CSA certified design and construction

Corrosion resistant

100% neat resin construction

Virtually maintenance-free

External gelcoat for increased protection

30" wide easy-access manway

Includes 4" standard outlet

Standard 10-year limited warranty

The CECPIL-12500IG-10P3.05 product is an 10-ft diameter CSA-certified 12500 imp. gallon fiberglass pill-style pumpout tank designed for burial depths up to 3.05m (10ft). The lightweight filament wound fiberglass construction provides a durable, corrosion-resistant, and high-strength structure that requires virtually zero-maintenance.