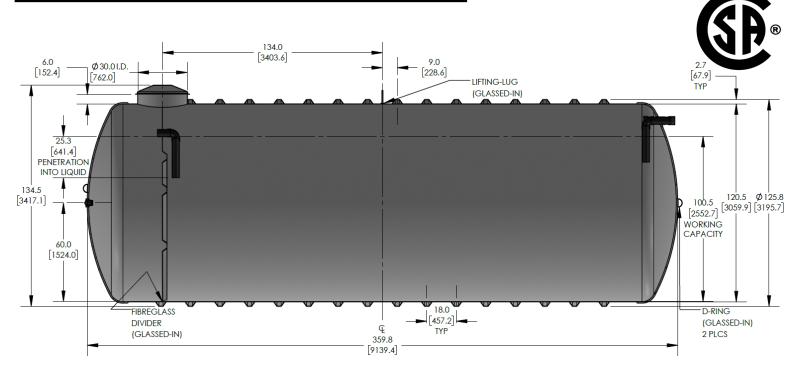

# CECPIL-12500IG-10P3.05

12500 Gallon Pill Style Pumpout Tank **Product Specifications** 

Includes 4" standard outlet

Standard 10-year limited warranty

The CECPIL-12500IG-10P3.05 product is an 10-ft diameter CSA-certified 12500 imp. gallon fiberglass pill-style pumpout tank designed for burial depths up to 3.05m (10ft). The lightweight filament wound fiberglass construction provides a durable, corrosion-resistant, and high-strength structure that requires virtually zero-maintenance.

## KEY SPECIFICATIONS

| Nominal volume  | 12,500 imp. gallons | 56,826 litres |
|-----------------|---------------------|---------------|
| Septic volume   | 11,138 imp. gallons | 50,634 litres |
| Effluent volume | 1,366 imp. gallons  | 6,210 litres  |
| Overall length  | 359.8 in            | 9,139 mm      |
| Approx. weight  | 3,861 lbs           | 1,751 kg      |