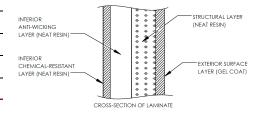

### FEATURES AND BENEFITS

CSA certified design and construction

Corrosion resistant

100% neat resin construction

Virtually maintenance-free

External gelcoat for increased protection

30" wide easy-access manway

Includes standard bulkhead outlet drain

Standard 10-year limited warranty

The CECPIL-12500IG-10W.6 product is an 10-ft diameter CSA-certified 12500 imp. gallon fiberglass pill-style water tank designed for burial depths up to 0.6m (2ft). The lightweight filament wound fiberglass construction provides a durable, corrosion-resistant, and high-strength structure that requires virtually zero-maintenance.