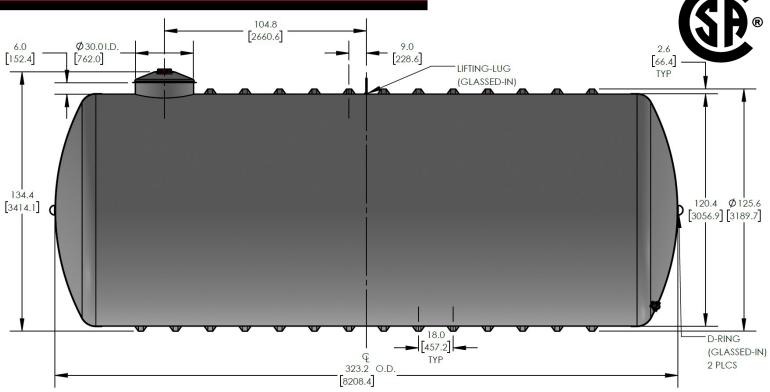

# CECPIL-12500IG-10W.6

12500 Gallon Pill Style Water Tank **Product Specifications** 

Includes standard bulkhead outlet drain

Standard 10-year limited warranty

The CECPIL-12500IG-10W.6 product is an 10-ft diameter CSA-certified 12500 imp. gallon fiberglass pill-style water tank designed for burial depths up to 0.6m (2ft). The lightweight filament wound fiberglass construction provides a durable, corrosion-resistant, and high-strength structure that requires virtually zero-maintenance.

#### KEY SPECIFICATIONS

| Nominal volume  | 12,500 imp. gallons | 56,826 litres |
|-----------------|---------------------|---------------|
| Septic volume   | 12,491 imp. gallons | 56,785 litres |
| Effluent volume | -                   | -             |
| Overall length  | 323.2 in            | 8,209 mm      |
| Approx. weight  | 2,072 lbs           | 940 kg        |