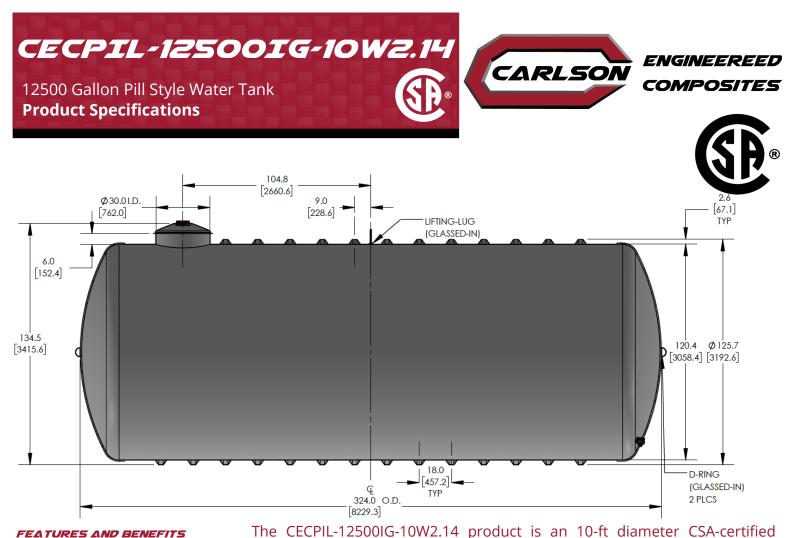

## KEY SPECIFICATIONS

| Nominal volume  | 12,500 imp. gallons | 56,826 litres |
|-----------------|---------------------|---------------|
| Septic volume   | 12,491 imp. gallons | 56,785 litres |
| Effluent volume | -                   | -             |
| Overall length  | 324.0 in            | 8,230 mm      |
| Approx. weight  | 2,962 lbs           | 1,344 kg      |