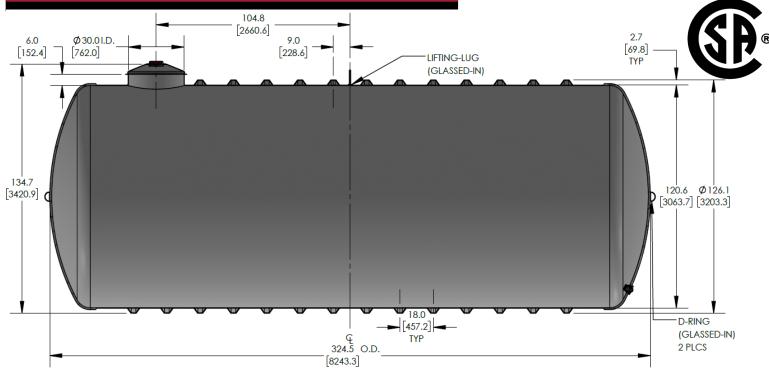

# CECPIL-12500IG-10W3.66

12500 Gallon Pill Style Water Tank **Product Specifications** 

Includes standard bulkhead outlet drain

Standard 10-year limited warranty

The CECPIL-12500IG-10W3.66 product is an 10-ft diameter CSA-certified 12500 imp. gallon fiberglass pill-style water tank designed for burial depths up to 3.66m (12ft). The lightweight filament wound fiberglass construction provides a durable, corrosion-resistant, and high-strength structure that requires virtually zero-maintenance.

## KEY SPECIFICATIONS

| Nominal volume  | 12,500 imp. gallons | 56,826 litres |
|-----------------|---------------------|---------------|
| Septic volume   | 12,491 imp. gallons | 56,785 litres |
| Effluent volume | -                   | -             |
| Overall length  | 324.5 in            | 8,242 mm      |
| Approx. weight  | 4,262 lbs           | 1,933 kg      |