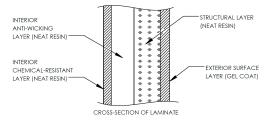

#### FEATURES AND BENEFITS

CSA certified design and construction

Corrosion resistant

100% neat resin construction

Virtually maintenance-free

External gelcoat for increased protection

30" wide easy-access manway

Includes standard bulkhead outlet drain

Standard 10-year limited warranty

The CECPIL-12500IG-10W3.66 product is an 10-ft diameter CSA-certified 12500 imp. gallon fiberglass pill-style water tank designed for burial depths up to 3.66m (12ft). The lightweight filament wound fiberglass construction provides a durable, corrosion-resistant, and high-strength structure that requires virtually zero-maintenance.