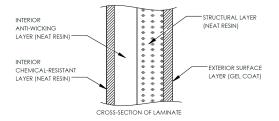

#### FEATURES AND BENEFITS

CSA certified design and construction

Corrosion resistant

100% neat resin construction

Virtually maintenance-free

External gelcoat for increased protection

30" wide easy-access manway

Includes 4" standard outlet

Standard 10-year limited warranty

The CECPIL-13000IG-10P3.05 product is an 10-ft diameter CSA-certified 13000 imp. gallon fiberglass pill-style pumpout tank designed for burial depths up to 3.05m (10ft). The lightweight filament wound fiberglass construction provides a durable, corrosion-resistant, and high-strength structure that requires virtually zero-maintenance.