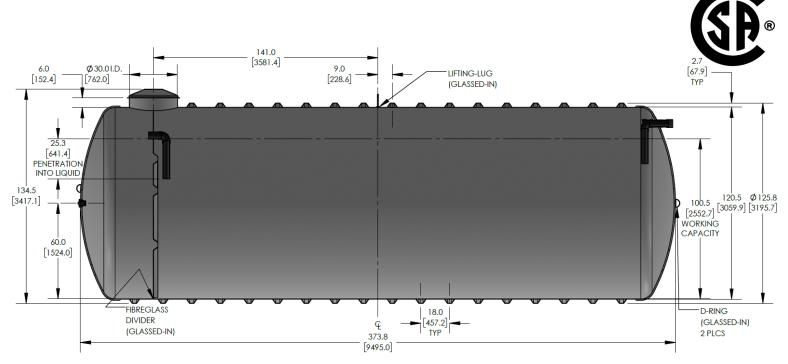

## CECPIL-13000IG-10P3.05

13000 Gallon Pill Style Pumpout Tank **Product Specifications** 

Includes 4" standard outlet

Standard 10-year limited warranty

The CECPIL-13000IG-10P3.05 product is an 10-ft diameter CSA-certified 13000 imp. gallon fiberglass pill-style pumpout tank designed for burial depths up to 3.05m (10ft). The lightweight filament wound fiberglass construction provides a durable, corrosion-resistant, and high-strength structure that requires virtually zero-maintenance.

# KEY SPECIFICATIONS

| Nominal volume  | 13,000 imp. gallons | 59,099 litres |
|-----------------|---------------------|---------------|
| Septic volume   | 11,649 imp. gallons | 52,957 litres |
| Effluent volume | 1,366 imp. gallons  | 6,210 litres  |
| Overall length  | 373.8 in            | 9,495 mm      |
| Approx. weight  | 4,011 lbs           | 1,819 kg      |