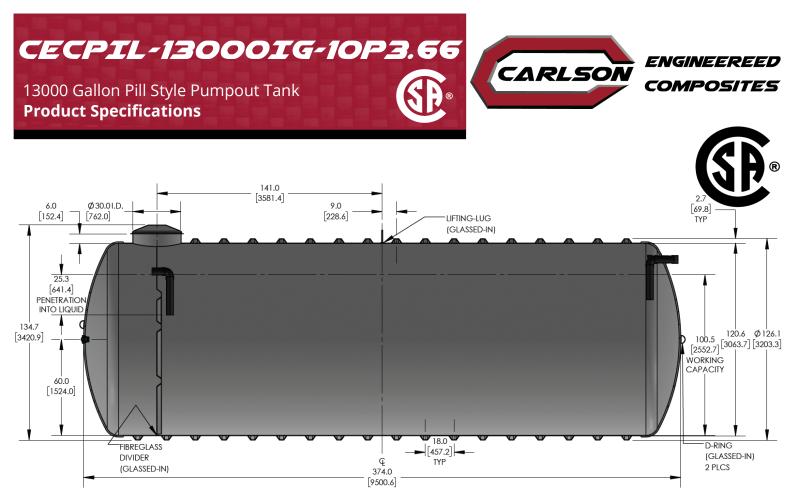

# The CECPIL-13000IG-10P3.66 product is an 10-ft diameter CSA-certified 13000 imp. gallon fiberglass pill-style pumpout tank designed for burial depths up to 3.66m (12ft). The lightweight filament wound fiberglass construction provides a durable, corrosion-resistant, and high-strength structure that requires virtually zero-maintenance.

#### KEY SPECIFICATIONS Nominal volume 13,000 imp. gallons 59,099 litres Septic volume 11,649 imp. gallons 52,957 litres **Effluent volume** 1,366 imp. gallons 6,210 litres **Overall length** 374.0 in 9,500 mm