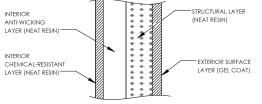

## FEATURES AND BENEFITS

CSA certified design and construction

- Corrosion resistant
- 100% neat resin construction

Virtually maintenance-free

| External gelcoat for increased protection |
|-------------------------------------------|
| 30" wide easy-access manway               |

Includes 4" standard outlet

Standard 10-year limited warranty

# The CECPIL-13000IG-10P3.66 product is an 10-ft diameter CSA-certified 13000 imp. gallon fiberglass pill-style pumpout tank designed for burial depths up to 3.66m (12ft). The lightweight filament wound fiberglass construction provides a durable, corrosion-resistant, and high-strength structure that requires virtually zero-maintenance.



### CROSS-SECTION OF LAMINATE

#### KEY SPECIFICATIONS Nominal volume 13,000 imp. gallons 59,099 litres Septic volume 11,649 imp. gallons 52,957 litres **Effluent volume** 1,366 imp. gallons 6,210 litres **Overall length** 374.0 in 9,500 mm

#### AVAILABLE OPTIONS

- Additional fittings & connections
- Manway extensions ٠
- Lockable manway cover
- Hinged manway cover
- Polylok effluent filter •
- Double-walled construction
- Insulated or heat-traced •
- NSF potable water lining
- Full customization & engineering



Approx. weight





4,934 lbs







2,238 kg



WWW.CARLSONCOMPOSITES.COM