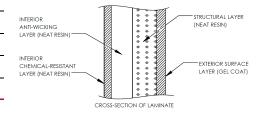

## FEATURES AND BENEFITS

CSA certified design and construction

Corrosion resistant

100% neat resin construction

Virtually maintenance-free

External gelcoat for increased protection

30" wide easy-access manway

Includes standard bulkhead outlet drain

Standard 10-year limited warranty

The CECPIL-13000IG-10W.6 product is an 10-ft diameter CSA-certified 13000 imp. gallon fiberglass pill-style water tank designed for burial depths up to 0.6m (2ft). The lightweight filament wound fiberglass construction provides a durable, corrosion-resistant, and high-strength structure that requires virtually zero-maintenance.