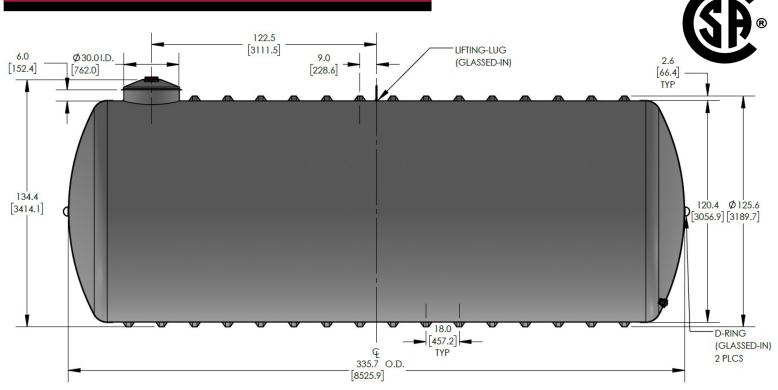

# CECPIL-13000IG-10W.6

13000 Gallon Pill Style Water Tank **Product Specifications** 

Includes standard bulkhead outlet drain

Standard 10-year limited warranty

The CECPIL-13000IG-10W.6 product is an 10-ft diameter CSA-certified 13000 imp. gallon fiberglass pill-style water tank designed for burial depths up to 0.6m (2ft). The lightweight filament wound fiberglass construction provides a durable, corrosion-resistant, and high-strength structure that requires virtually zero-maintenance.

#### KEY SPECIFICATIONS

| Nominal volume  | 13,000 imp. gallons | 59,099 litres |
|-----------------|---------------------|---------------|
| Septic volume   | 13,000 imp. gallons | 59,099 litres |
| Effluent volume | -                   | -             |
| Overall length  | 335.7 in            | 8,527 mm      |
| Approx. weight  | 2,179 lbs           | 988 kg        |