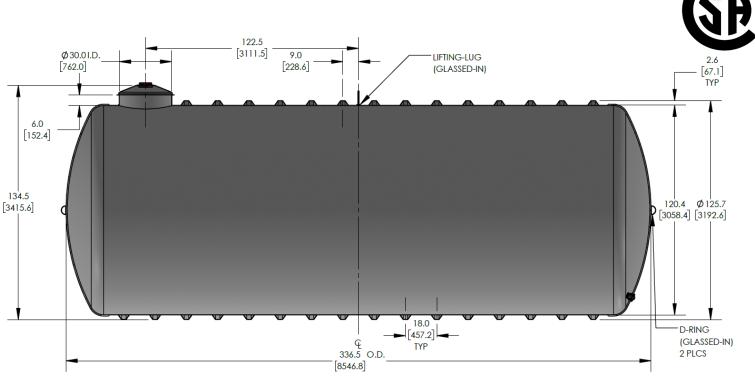

# CECPIL-13000IG-10W2.14

13000 Gallon Pill Style Water Tank **Product Specifications** 

Includes standard bulkhead outlet drain

Standard 10-year limited warranty

The CECPIL-13000IG-10W2.14 product is an 10-ft diameter CSA-certified 13000 imp. gallon fiberglass pill-style water tank designed for burial depths up to 2.14m (7ft). The lightweight filament wound fiberglass construction provides a durable, corrosion-resistant, and high-strength structure that requires virtually zero-maintenance.

#### KEY SPECIFICATIONS

| Nominal volume  | 13,000 imp. gallons | 59,099 litres |
|-----------------|---------------------|---------------|
| Septic volume   | 13,000 imp. gallons | 59,099 litres |
| Effluent volume | -                   | -             |
| Overall length  | 336.5 in            | 8,547 mm      |
| Approx. weight  | 3,088 lbs           | 1,401 kg      |