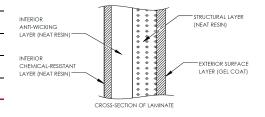

### FEATURES AND BENEFITS

CSA certified design and construction

Corrosion resistant

100% neat resin construction

Virtually maintenance-free

External gelcoat for increased protection

30" wide easy-access manway

Includes standard bulkhead outlet drain

Standard 10-year limited warranty

The CECPIL-13000IG-10W2.14 product is an 10-ft diameter CSA-certified 13000 imp. gallon fiberglass pill-style water tank designed for burial depths up to 2.14m (7ft). The lightweight filament wound fiberglass construction provides a durable, corrosion-resistant, and high-strength structure that requires virtually zero-maintenance.