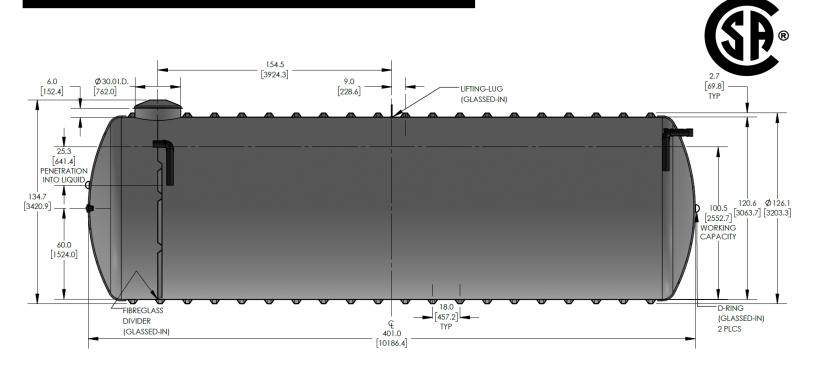

# CECPIL-14000IG-10P3.66

14000 Gallon Pill Style Pumpout Tank **Product Specifications** 

Includes 4" standard outlet

Standard 10-year limited warranty

The CECPIL-14000IG-10P3.66 product is an 10-ft diameter CSA-certified 14000 imp. gallon fiberglass pill-style pumpout tank designed for burial depths up to 3.66m (12ft). The lightweight filament wound fiberglass construction provides a durable, corrosion-resistant, and high-strength structure that requires virtually zero-maintenance.

## KEY SPECIFICATIONS

| Nominal volume  | 14,000 imp. gallons | 63,645 litres |
|-----------------|---------------------|---------------|
| Septic volume   | 12,633 imp. gallons | 57,431 litres |
| Effluent volume | 1,366 imp. gallons  | 6,210 litres  |
| Overall length  | 401.0 in            | 10,185 mm     |
| Approx. weight  | 5,218 lbs           | 2,367 kg      |