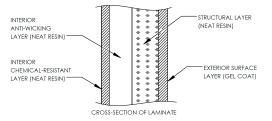

### FEATURES AND BENEFITS

CSA certified design and construction

Corrosion resistant

100% neat resin construction

Virtually maintenance-free

External gelcoat for increased protection

30" wide easy-access manway

Includes 4" standard outlet

Standard 10-year limited warranty

The CECPIL-14000IG-10P3.66 product is an 10-ft diameter CSA-certified 14000 imp. gallon fiberglass pill-style pumpout tank designed for burial depths up to 3.66m (12ft). The lightweight filament wound fiberglass construction provides a durable, corrosion-resistant, and high-strength structure that requires virtually zero-maintenance.