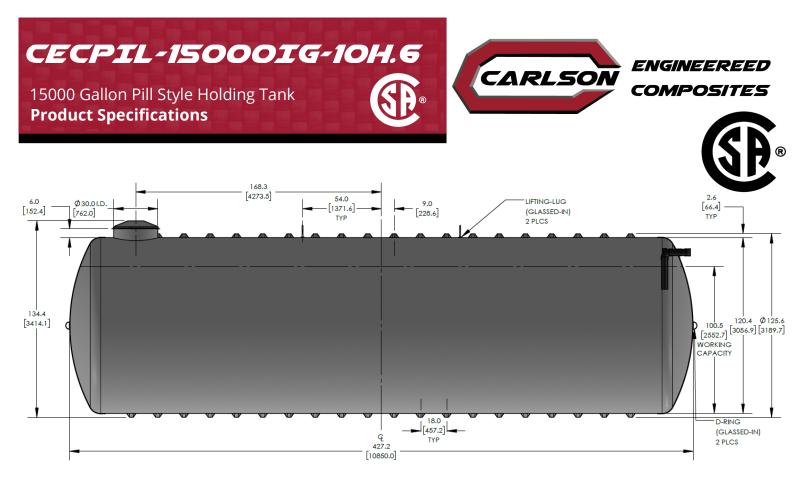

## KEY SPECIFICATIONS

Nominal volume

Septic volume

**Effluent volume** 

**Overall length** 

Approx. weight

| The CECPIL-15000IG-10H.6 product is an 10-ft diameter CSA-certified 15000 imp. gallon fiberglass pill-style holding tank designed for burial depths up to |
|-----------------------------------------------------------------------------------------------------------------------------------------------------------|
| 0.6m (2ft). The lightweight filament wound fiberglass construction provides a                                                                             |
| durable, corrosion-resistant, and high-strength structure that requires virtually zero-maintenance.                                                       |

COMMERCIAL

15,000 imp. gallons

15,003 imp. gallons

427.2 in

2,643 lbs

68,191 litres

68,205 litres

10,851 mm

1,199 kg

A GRICUL TURAL

PHONE: 1.204.233.0671

WWW.CARLSONCOMPOSITES.COM

FAX: 1.204.233.6938