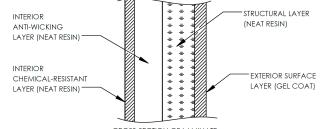

tandard ABS inlet

Standard 10-year limited warranty

## KEY SPECIFICATIONS

Nominal volume

Septic volume

**Effluent volume** 

**Overall length** 

Approx. weight

| The CECPIL-15000IG-10H.6 product is an 10-ft diameter CSA-certified 15000 imp. gallon fiberglass pill-style holding tank designed for burial depths up to |
|-----------------------------------------------------------------------------------------------------------------------------------------------------------|
| 0.6m (2ft). The lightweight filament wound fiberglass construction provides a                                                                             |
| durable, corrosion-resistant, and high-strength structure that requires virtually zero-maintenance.                                                       |



#### CROSS-SECTION OF LAMINATE

# AVAILABLE OPTIONS

- Additional fittings & connections
- Manway extensions
- Lockable manway cover
- Hinged manway cover
- Polylok effluent filter
- Double-walled construction
- Insulated or heat-traced
- NSF potable water lining
- Full customization & engineering







COMMERCIAL

15,000 imp. gallons

15,003 imp. gallons

427.2 in

2,643 lbs



68,191 litres

68,205 litres

10,851 mm

1,199 kg

A GRICUL TURAL



PHONE: 1.204.233.0671

WWW.CARLSONCOMPOSITES.COM

FAX: 1.204.233.6938