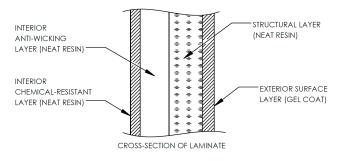

#### FEATURES AND BENEFITS

CSA certified design and construction

Corrosion resistant

100% neat resin construction

Virtually maintenance-free

External gelcoat for increased protection

30" wide easy-access manway

Includes standard bulkhead outlet drain

Standard 10-year limited warranty

The CECPIL-15000IG-10P2.14 product is an 10-ft diameter CSA-certified 15000 imp. gallon fiberglass pill-style pumpout tank designed for burial depths up to 2.14m (7ft). The lightweight filament wound fiberglass construction provides a durable, corrosion-resistant, and high-strength structure that requires virtually zero-maintenance.