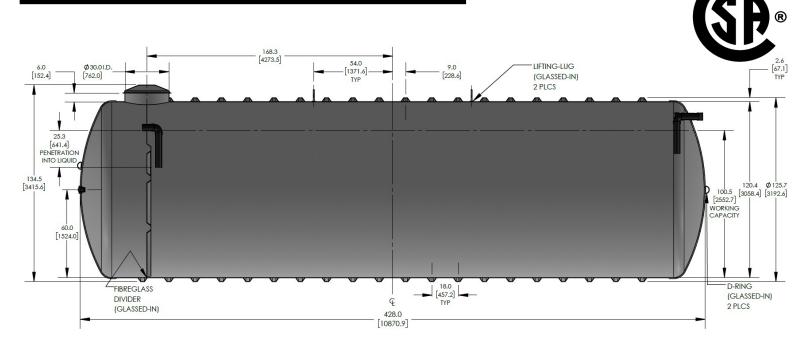

# CECPIL-15000IG-10P2.14

15000 Gallon Pill Style Pumpout Tank **Product Specifications** 

Includes standard bulkhead outlet drain

Standard 10-year limited warranty

The CECPIL-15000IG-10P2.14 product is an 10-ft diameter CSA-certified 15000 imp. gallon fiberglass pill-style pumpout tank designed for burial depths up to 2.14m (7ft). The lightweight filament wound fiberglass construction provides a durable, corrosion-resistant, and high-strength structure that requires virtually zero-maintenance.

# KEY SPECIFICATIONS

| Nominal volume  | 15,000 imp. gallons | 68,191 litres |
|-----------------|---------------------|---------------|
| Septic volume   | 13,636 imp. gallons | 61,990 litres |
| Effluent volume | 1,366 imp. gallons  | 6,210 litres  |
| Overall length  | 428.0 in            | 10,871 mm     |
| Approx. weight  | 3,758 lbs           | 1,705 kg      |