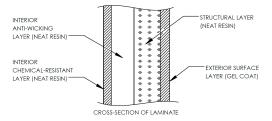

#### FEATURES AND BENEFITS

CSA certified design and construction

Corrosion resistant

100% neat resin construction

Virtually maintenance-free

External gelcoat for increased protection

30" wide easy-access manway

Includes 4" standard outlet

Standard 10-year limited warranty

The CECPIL-15000IG-10P3.05 product is an 10-ft diameter CSA-certified 15000 imp. gallon fiberglass pill-style pumpout tank designed for burial depths up to 3.05m (10ft). The lightweight filament wound fiberglass construction provides a durable, corrosion-resistant, and high-strength structure that requires virtually zero-maintenance.