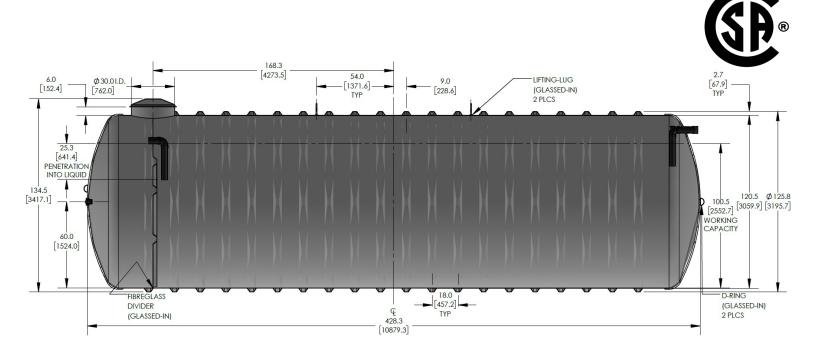

Includes 4" standard outlet

Standard 10-year limited warranty

The CECPIL-15000IG-10P3.05 product is an 10-ft diameter CSA-certified 15000 imp. gallon fiberglass pill-style pumpout tank designed for burial depths up to 3.05m (10ft). The lightweight filament wound fiberglass construction provides a durable, corrosion-resistant, and high-strength structure that requires virtually zero-maintenance.

# KEY SPECIFICATIONS

| Nominal volume  | 15,000 imp. gallons | 68,191 litres |
|-----------------|---------------------|---------------|
| Septic volume   | 13,636 imp. gallons | 61,990 litres |
| Effluent volume | 1,366 imp. gallons  | 6,210 litres  |
| Overall length  | 428.3 in            | 10,879 mm     |
| Approx. weight  | 4,365 lbs           | 1,980 kg      |