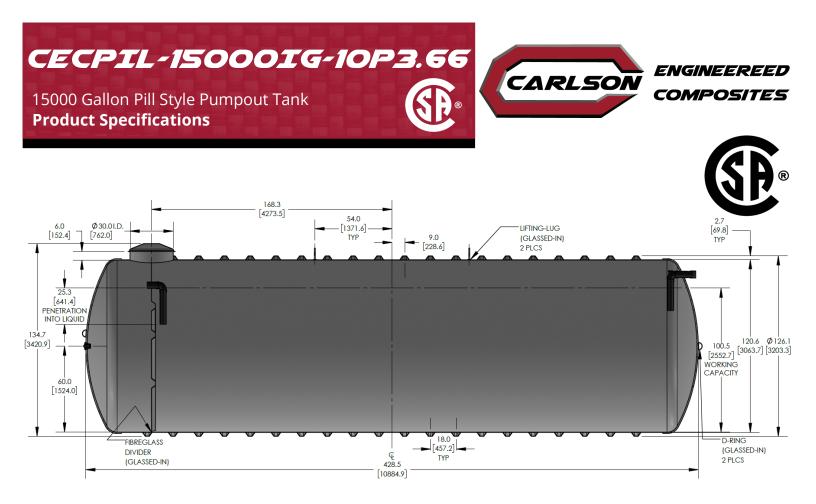

# The CECPIL-15000IG-10P3.66 product is an 10-ft diameter CSA-certified 15000 imp. gallon fiberglass pill-style pumpout tank designed for burial depths up to 3.66m (12ft). The lightweight filament wound fiberglass construction provides a durable, corrosion-resistant, and high-strength structure that requires virtually zero-maintenance.

# Nominal volume15,000 imp. gallons68,191 litresSeptic volume13,636 imp. gallons61,990 litresEffluent volume1,366 imp. gallons6,210 litresOverall length428.5 in10,884 mmApprox. weight5,398 lbs2,448 kg