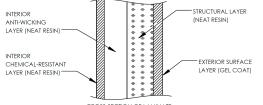

SA certified design and co | onstruction |
|-----------------------------|-------------|
|-----------------------------|-------------|

- 100% neat resin construction
- Virtually maintenance-free

| External gelcoat for | increased | protection |
|----------------------|-----------|------------|
|----------------------|-----------|------------|

30" wide easy-access manway

Includes 4" standard outlet

Standard 10-year limited warranty

KEY SPECIFICATIONS

# The CECPIL-15000IG-10P3.66 product is an 10-ft diameter CSA-certified 15000 imp. gallon fiberglass pill-style pumpout tank designed for burial depths up to 3.66m (12ft). The lightweight filament wound fiberglass construction provides a durable, corrosion-resistant, and high-strength structure that requires virtually zero-maintenance.



### CROSS-SECTION OF LAMINATE

# Nominal volume15,000 imp. gallons68,191 litresSeptic volume13,636 imp. gallons61,990 litresEffluent volume1,366 imp. gallons6,210 litresOverall length428.5 in10,884 mmApprox. weight5,398 lbs2,448 kg

# AVAILABLE OPTIONS

- Additional fittings & connections
- Manway extensions
- Lockable manway cover
- Hinged manway cover
- Polylok effluent filter
- Double-walled construction
- Insulated or heat-traced
- NSF potable water lining
- Full customization & engineering











A GRICUL TURAL



PHONE: 1.204.233.0671

WWW.CARLSONCOMPOSITES.COM

FAX: 1.204.233.6938