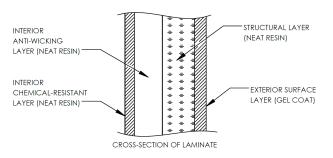

#### FEATURES AND BENEFITS

CSA certified design and construction

Corrosion resistant

100% neat resin construction

Virtually maintenance-free

External gelcoat for increased protection

30" wide easy-access manway

Includes standard bulkhead outlet drain

Standard 10-year limited warranty

The CECPIL-15000IG-10W.6 product is an 10-ft diameter CSA-certified 15000 imp, gallon fiberglass pill-style water tank designed for burial depths up to 0.6m (2ft). The lightweight filament wound fiberglass construction provides a durable, corrosion-resistant, and high-strength structure that requires virtually zero-maintenance.