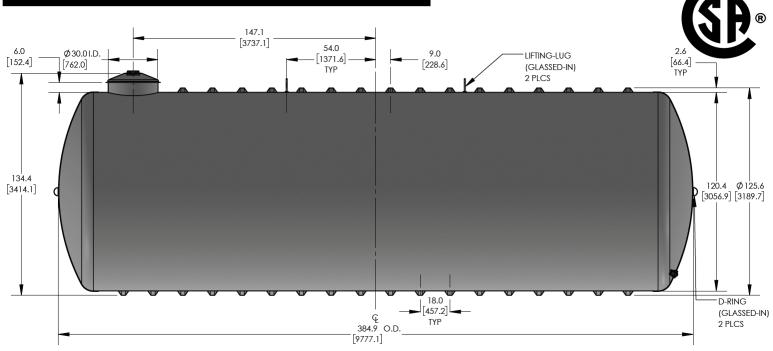

# CECPIL-15000IG-10W.6

15000 Gallon Pill Style Water Tank **Product Specifications** 

Includes standard bulkhead outlet drain

Standard 10-year limited warranty

The CECPIL-15000IG-10W.6 product is an 10-ft diameter CSA-certified 15000 imp, gallon fiberglass pill-style water tank designed for burial depths up to 0.6m (2ft). The lightweight filament wound fiberglass construction provides a durable, corrosion-resistant, and high-strength structure that requires virtually zero-maintenance.

# KEY SPECIFICATIONS

| Nominal volume  | 15,000 imp. gallons | 68,191 litres |
|-----------------|---------------------|---------------|
| Septic volume   | 15,008 imp. gallons | 68,228 litres |
| Effluent volume | -                   | -             |
| Overall length  | 384.9 in            | 9,776 mm      |
| Approx. weight  | 2,427 lbs           | 1,101 kg      |