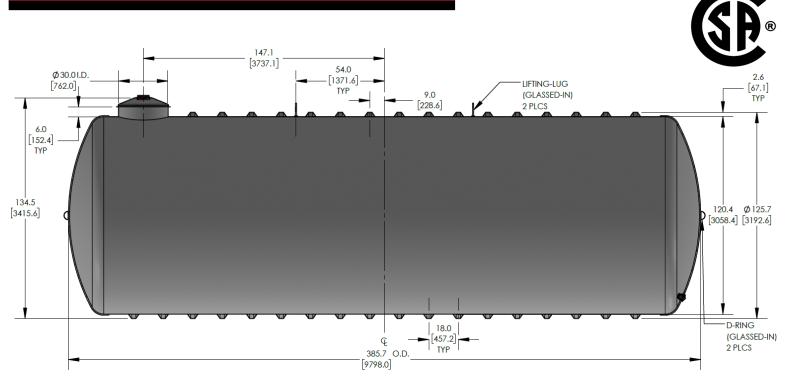

Includes standard bulkhead outlet drain

Standard 10-year limited warranty

The CECPIL-15000IG-10W2.14 product is an 10-ft diameter CSA-certified 15000 imp. gallon fiberglass pill-style water tank designed for burial depths up to 2.14m (7ft). The lightweight filament wound fiberglass construction provides a durable, corrosion-resistant, and high-strength structure that requires virtually zero-maintenance.

#### KEY SPECIFICATIONS

| Nominal volume  | 15,000 imp. gallons | 68,191 litres |
|-----------------|---------------------|---------------|
| Septic volume   | 15,008 imp. gallons | 68,228 litres |
| Effluent volume | -                   | -             |
| Overall length  | 385.7 in            | 9,797 mm      |
| Approx. weight  | 3,363 lbs           | 1,525 kg      |