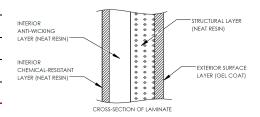

### FEATURES AND BENEFITS

CSA certified design and construction

Corrosion resistant

100% neat resin construction

Virtually maintenance-free

External gelcoat for increased protection

30" wide easy-access manway

Includes standard bulkhead outlet drain

Standard 10-year limited warranty

The CECPIL-15000IG-10W2.14 product is an 10-ft diameter CSA-certified 15000 imp. gallon fiberglass pill-style water tank designed for burial depths up to 2.14m (7ft). The lightweight filament wound fiberglass construction provides a durable, corrosion-resistant, and high-strength structure that requires virtually zero-maintenance.