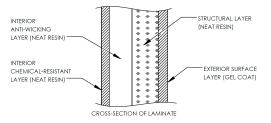

#### FEATURES AND BENEFITS

CSA certified design and construction

Corrosion resistant

100% neat resin construction

Virtually maintenance-free

External gelcoat for increased protection

30" wide easy-access manway

Includes standard bulkhead outlet drain

Standard 10-year limited warranty

The CECPIL-15000IG-10W3.05 product is an 10-ft diameter CSA-certified 15000 imp. gallon fiberglass pill-style water tank designed for burial depths up to 3.05m (10ft). The lightweight filament wound fiberglass construction provides a durable, corrosion-resistant, and high-strength structure that requires virtually zero-maintenance.