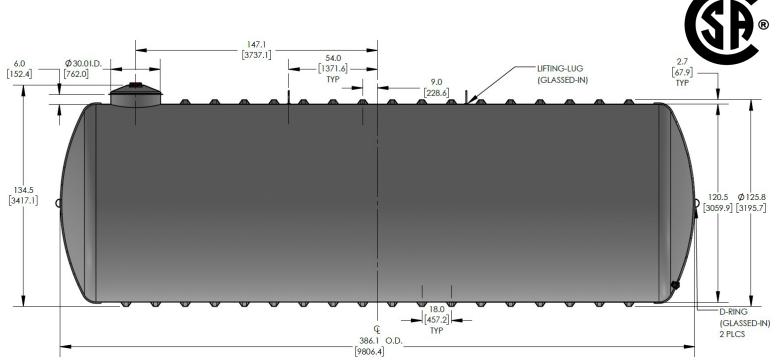

# CECPIL-15000IG-10W3.05

15000 Gallon Pill Style Water Tank **Product Specifications** 

Includes standard bulkhead outlet drain

Standard 10-year limited warranty

The CECPIL-15000IG-10W3.05 product is an 10-ft diameter CSA-certified 15000 imp. gallon fiberglass pill-style water tank designed for burial depths up to 3.05m (10ft). The lightweight filament wound fiberglass construction provides a durable, corrosion-resistant, and high-strength structure that requires virtually zero-maintenance.

#### KEY SPECIFICATIONS

| Nominal volume  | 15,000 imp. gallons | 68,191 litres |
|-----------------|---------------------|---------------|
| Septic volume   | 15,008 imp. gallons | 68,228 litres |
| Effluent volume | -                   | -             |
| Overall length  | 386.1 in            | 9,807 mm      |
| Approx. weight  | 3,944 lbs           | 1,789 kg      |