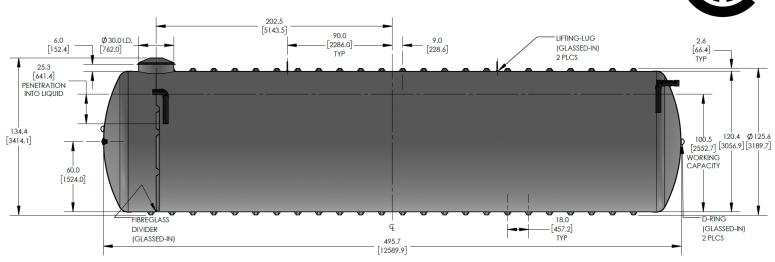

## CECPIL-17500IG-10P.6

17500 Gallon Pill Style Pumpout Tank **Product Specifications** 

Includes 4" standard ABS inlet

Standard 10-year limited warranty

The CECPIL-17500IG-10P.6 product is an 10-ft diameter CSA-certified 17500 imp. gallon fiberglass pill-style pumpout tank designed for burial depths up to 0.6m (2ft). The lightweight filament wound fiberglass construction provides a durable, corrosion-resistant, and high-strength structure that requires virtually zero-maintenance.

# KEY SPECIFICATIONS

| Nominal volume  | 17,500 imp. gallons | 79,557 litres |
|-----------------|---------------------|---------------|
| Septic volume   | 16,134 imp. gallons | 73,347 litres |
| Effluent volume | 1,366 imp. gallons  | 6,210 litres  |
| Overall length  | 495.7 in            | 12,591 mm     |
| Approx. weight  | 3,142 lbs           | 1,425 kg      |