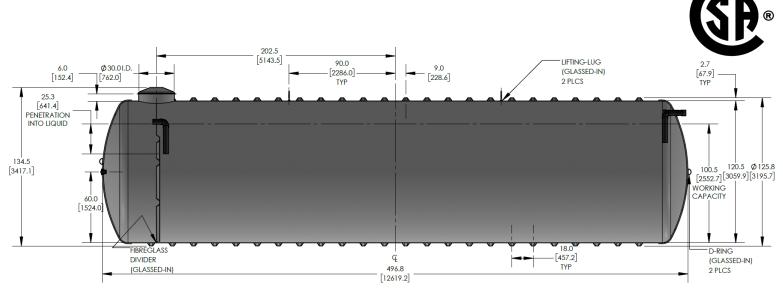

Includes 4" standard outlet

Standard 10-year limited warranty

The CECPIL-17500IG-10P3.05 product is an 10-ft diameter CSA-certified 17500 imp. gallon fiberglass pill-style pumpout tank designed for burial depths up to 3.05m (10ft). The lightweight filament wound fiberglass construction provides a durable, corrosion-resistant, and high-strength structure that requires virtually zero-maintenance.

# KEY SPECIFICATIONS

| Nominal volume  | 17,500 imp. gallons | 79,557 litres |
|-----------------|---------------------|---------------|
| Septic volume   | 16,134 imp. gallons | 73,347 litres |
| Effluent volume | 1,366 imp. gallons  | 6,210 litres  |
| Overall length  | 496.8 in            | 12,619 mm     |
| Approx. weight  | 4,857 lbs           | 2,203 kg      |