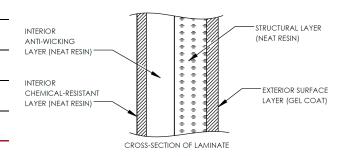

### FEATURES AND BENEFITS

CSA certified design and construction

Corrosion resistant

100% neat resin construction

Virtually maintenance-free

External gelcoat for increased protection

30" wide easy-access manway

Includes 4" standard outlet

Standard 10-year limited warranty

The CECPIL-17500IG-10P3.05 product is an 10-ft diameter CSA-certified 17500 imp. gallon fiberglass pill-style pumpout tank designed for burial depths up to 3.05m (10ft). The lightweight filament wound fiberglass construction provides a durable, corrosion-resistant, and high-strength structure that requires virtually zero-maintenance.