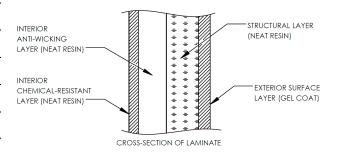

#### FEATURES AND BENEFITS

CSA certified design and construction

Corrosion resistant

100% neat resin construction

Virtually maintenance-free

External gelcoat for increased protection

30" wide easy-access manway

Includes standard bulkhead outlet drain

Standard 10-year limited warranty

The CECPIL-17500IG-10W.6 product is an 10-ft diameter CSA-certified 17500 imp. gallon fiberglass pill-style water tank designed for burial depths up to 0.6m (2ft). The lightweight filament wound fiberglass construction provides a durable, corrosion-resistant, and high-strength structure that requires virtually zero-maintenance.