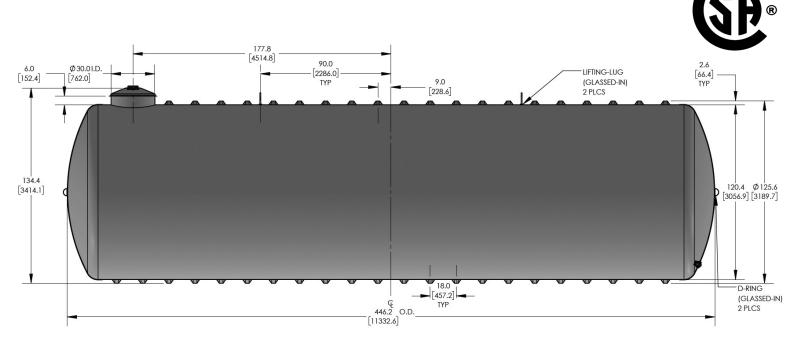

# CECPIL-17500IG-10W.6

17500 Gallon Pill Style Water Tank **Product Specifications** 

Includes standard bulkhead outlet drain

Standard 10-year limited warranty

The CECPIL-17500IG-10W.6 product is an 10-ft diameter CSA-certified 17500 imp. gallon fiberglass pill-style water tank designed for burial depths up to 0.6m (2ft). The lightweight filament wound fiberglass construction provides a durable, corrosion-resistant, and high-strength structure that requires virtually zero-maintenance.

# KEY SPECIFICATIONS

| Nominal volume  | 17,500 imp. gallons | 79,557 litres |
|-----------------|---------------------|---------------|
| Septic volume   | 17,505 imp. gallons | 79,579 litres |
| Effluent volume | -                   | -             |
| Overall length  | 446.2 in            | 11,333 mm     |
| Approx. weight  | 2,768 lbs           | 1,256 kg      |