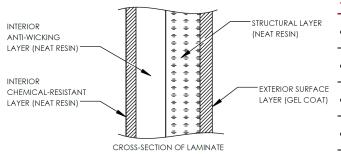

#### FEATURES AND BENEFITS

CSA certified design and construction

Corrosion resistant

100% neat resin construction

Virtually maintenance-free

External gelcoat for increased protection

30" wide easy-access manway

Includes 4" standard ABS inlet

Standard 10-year limited warranty

The CECPIL-20000IG-10H.6 product is an 10-ft diameter CSA-certified 20000 imp. gallon fiberglass pill-style holding tank designed for burial depths up to 0.6m (2ft). The lightweight filament wound fiberglass construction provides a durable, corrosion-resistant, and high-strength structure that requires virtually zero-maintenance.