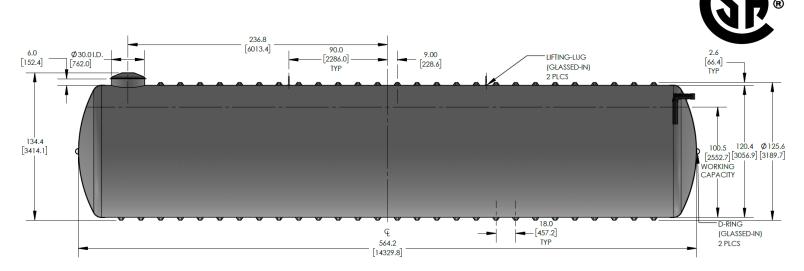

# CECPIL-20000IG-10H.6

20000 Gallon Pill Style Holding Tank **Product Specifications** 

Includes 4" standard ABS inlet

Standard 10-year limited warranty

The CECPIL-20000IG-10H.6 product is an 10-ft diameter CSA-certified 20000 imp. gallon fiberglass pill-style holding tank designed for burial depths up to 0.6m (2ft). The lightweight filament wound fiberglass construction provides a durable, corrosion-resistant, and high-strength structure that requires virtually zero-maintenance.

## KEY SPECIFICATIONS

| Nominal volume  | 20,000 imp. gallons | 90,922 litres |
|-----------------|---------------------|---------------|
| Septic volume   | 19,998 imp. gallons | 90,913 litres |
| Effluent volume | -                   | -             |
| Overall length  | 564.2 in            | 14,331 mm     |
| Approx. weight  | 3,376 lbs           | 1,531 kg      |