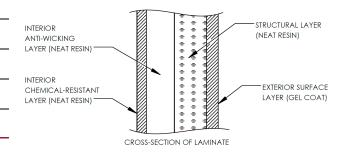

#### FEATURES AND BENEFITS

CSA certified design and construction

Corrosion resistant

100% neat resin construction

Virtually maintenance-free

External gelcoat for increased protection

30" wide easy-access manway

Includes standard bulkhead outlet drain

Standard 10-year limited warranty

The CECPIL-20000IG-10H3.05 product is an 10-ft diameter CSA-certified 20000 imp. gallon fiberglass pill-style holding tank designed for burial depths up to 3.05m (10ft). The lightweight filament wound fiberglass construction provides a durable, corrosion-resistant, and high-strength structure that requires virtually zero-maintenance.