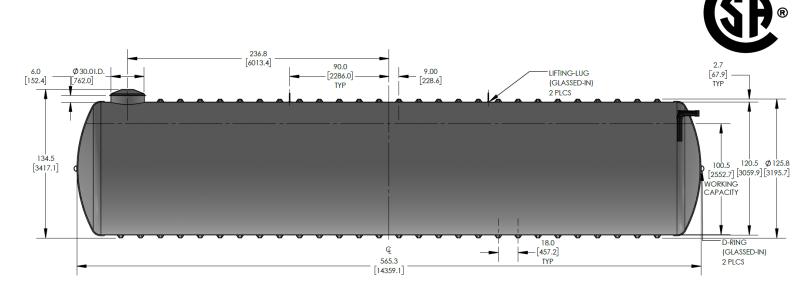

# CECPIL-20000IG-10H3.05

20000 Gallon Pill Style Holding Tank **Product Specifications** 

Includes standard bulkhead outlet drain

Standard 10-year limited warranty

The CECPIL-20000IG-10H3.05 product is an 10-ft diameter CSA-certified 20000 imp. gallon fiberglass pill-style holding tank designed for burial depths up to 3.05m (10ft). The lightweight filament wound fiberglass construction provides a durable, corrosion-resistant, and high-strength structure that requires virtually zero-maintenance.

## KEY SPECIFICATIONS

| Nominal volume  | 20,000 imp. gallons | 90,922 litres |
|-----------------|---------------------|---------------|
| Septic volume   | 19,998 imp. gallons | 90,913 litres |
| Effluent volume | -                   | -             |
| Overall length  | 565.3 in            | 14,359 mm     |
| Approx. weight  | 5,216 lbs           | 2,366 kg      |