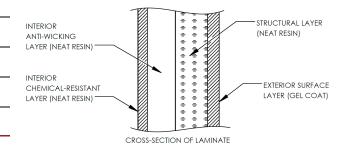

## FEATURES AND BENEFITS

CSA certified design and construction

Corrosion resistant

100% neat resin construction

Virtually maintenance-free

External gelcoat for increased protection

30" wide easy-access manway

14,364 mm

2,981 kg

The CECPIL-20000IG-10H3.66 product is an 10-ft diameter CSA-certified 20000 imp. gallon fiberglass pill-style holding tank designed for burial

depths up to 3.66m (12ft). The lightweight filament wound fiberglass construction provides a durable, corrosion-resistant, and high-strength