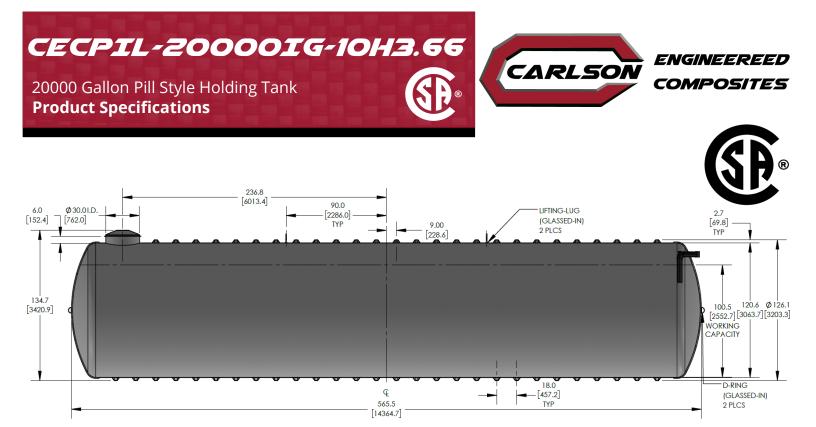

## KEY SPECIFICATIONS

Nominal volume

Septic volume

**Effluent volume** 

**Overall length** 

Approx. weight

structure that requires virtually zero-maintenance.

## MARKETS & APPLICATIONS

COMMERCIAL

20,000 imp. gallons

19,998 imp. gallons

565.5 in

6,572 lbs

90,922 litres

90,913 litres

14,364 mm

2,981 kg

The CECPIL-20000IG-10H3.66 product is an 10-ft diameter CSA-certified 20000 imp. gallon fiberglass pill-style holding tank designed for burial

depths up to 3.66m (12ft). The lightweight filament wound fiberglass construction provides a durable, corrosion-resistant, and high-strength