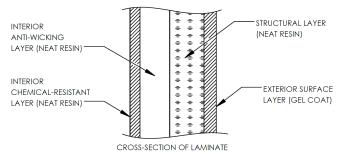

#### FEATURES AND BENEFITS

CSA certified design and construction

Corrosion resistant

100% neat resin construction

Virtually maintenance-free

External gelcoat for increased protection

30" wide easy-access manway

Includes 4" standard ABS inlet

Standard 10-year limited warranty

The CECPIL-20000IG-10P.6 product is an 10-ft diameter CSA-certified 20000 imp. gallon fiberglass pill-style pumpout tank designed for burial depths up to 0.6m (2ft). The lightweight filament wound fiberglass construction provides a durable, corrosion-resistant, and high-strength structure that requires virtually zero-maintenance.