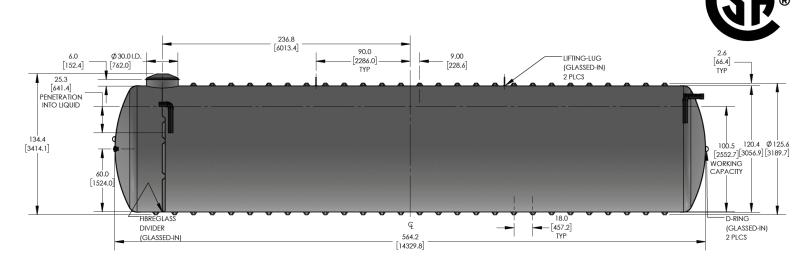

# CECPIL-20000IG-10P.6

20000 Gallon Pill Style Pumpout Tank **Product Specifications** 

Includes 4" standard ABS inlet

Standard 10-year limited warranty

The CECPIL-20000IG-10P.6 product is an 10-ft diameter CSA-certified 20000 imp. gallon fiberglass pill-style pumpout tank designed for burial depths up to 0.6m (2ft). The lightweight filament wound fiberglass construction provides a durable, corrosion-resistant, and high-strength structure that requires virtually zero-maintenance.

## KEY SPECIFICATIONS

| Nominal volume  | 20,000 imp. gallons | 90,922 litres |
|-----------------|---------------------|---------------|
| Septic volume   | 18,631 imp. gallons | 84,698 litres |
| Effluent volume | 1,366 imp. gallons  | 6,210 litres  |
| Overall length  | 564.2 in            | 14,331 mm     |
| Approx. weight  | 3,509 lbs           | 1,592 kg      |