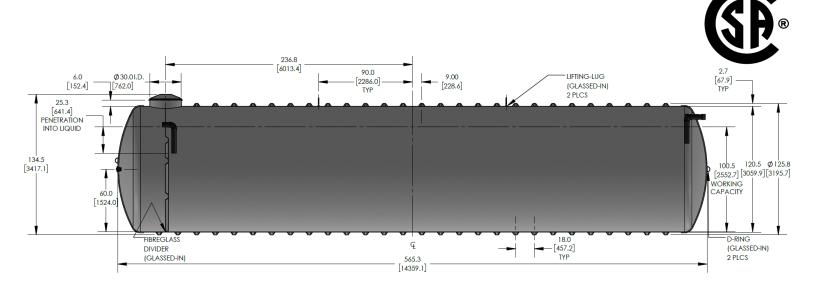

# CECPIL-20000IG-10P3.05

20000 Gallon Pill Style Pumpout Tank **Product Specifications** 

Includes 4" standard outlet

Standard 10-year limited warranty

The CECPIL-20000IG-10P3.05 product is an 10-ft diameter CSA-certified 20000 imp. gallon fiberglass pill-style pumpout tank designed for burial depths up to 3.05m (10ft). The lightweight filament wound fiberglass construction provides a durable, corrosion-resistant, and high-strength structure that requires virtually zero-maintenance.

# KEY SPECIFICATIONS

| Nominal volume  | 20,000 imp. gallons | 90,922 litres |
|-----------------|---------------------|---------------|
| Septic volume   | 18,631 imp. gallons | 84,698 litres |
| Effluent volume | 1,366 imp. gallons  | 6,210 litres  |
| Overall length  | 565.3 in            | 14,359 mm     |
| Approx. weight  | 5,349 lbs           | 2,426 kg      |