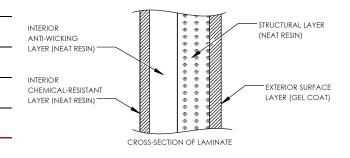

#### FEATURES AND BENEFITS

CSA certified design and construction

Corrosion resistant

100% neat resin construction

Virtually maintenance-free

External gelcoat for increased protection

30" wide easy-access manway

Includes 4" standard outlet

Standard 10-year limited warranty

The CECPIL-20000IG-10P3.05 product is an 10-ft diameter CSA-certified 20000 imp. gallon fiberglass pill-style pumpout tank designed for burial depths up to 3.05m (10ft). The lightweight filament wound fiberglass construction provides a durable, corrosion-resistant, and high-strength structure that requires virtually zero-maintenance.