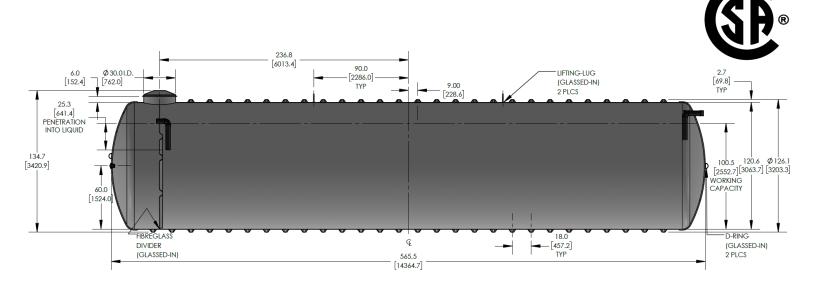

# CECPIL-20000IG-10P3.66

20000 Gallon Pill Style Pumpout Tank **Product Specifications** 

Includes 4" standard outlet

Standard 10-year limited warranty

The CECPIL-20000IG-10P3.66 product is an 10-ft diameter CSA-certified 20000 imp. gallon fiberglass pill-style pumpout tank designed for burial depths up to 3.66m (12ft). The lightweight filament wound fiberglass construction provides a durable, corrosion-resistant, and high-strength structure that requires virtually zero-maintenance.

# KEY SPECIFICATIONS

| Nominal volume  | 20,000 imp. gallons | 90,922 litres |
|-----------------|---------------------|---------------|
| Septic volume   | 18,631 imp. gallons | 84,698 litres |
| Effluent volume | 1,366 imp. gallons  | 6,210 litres  |
| Overall length  | 565.5 in            | 14,364 mm     |
| Approx. weight  | 6,704 lbs           | 3,041 kg      |