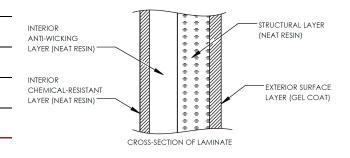

#### FEATURES AND BENEFITS

CSA certified design and construction

Corrosion resistant

100% neat resin construction

Virtually maintenance-free

External gelcoat for increased protection

30" wide easy-access manway

Includes 4" standard outlet

Standard 10-year limited warranty

The CECPIL-20000IG-10P3.66 product is an 10-ft diameter CSA-certified 20000 imp. gallon fiberglass pill-style pumpout tank designed for burial depths up to 3.66m (12ft). The lightweight filament wound fiberglass construction provides a durable, corrosion-resistant, and high-strength structure that requires virtually zero-maintenance.