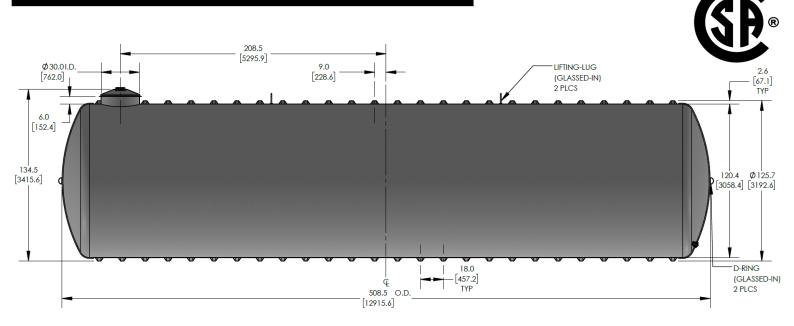

# CECPIL-20000IG-10W2.14

20000 Gallon Pill Style Water Tank **Product Specifications** 

Includes standard bulkhead outlet drain

Standard 10-year limited warranty

The CECPIL-20000IG-10W2.14 product is an 10-ft diameter CSA-certified 20000 imp. gallon fiberglass pill-style water tank designed for burial depths up to 2.14m (7ft). The lightweight filament wound fiberglass construction provides a durable, corrosion-resistant, and high-strength structure that requires virtually zero-maintenance.

# KEY SPECIFICATIONS

| Nominal volume  | 20,000 imp. gallons | 90,922 litres |
|-----------------|---------------------|---------------|
| Septic volume   | 20,012 imp. gallons | 90,976 litres |
| Effluent volume | -                   | -             |
| Overall length  | 508.5 in            | 12,916 mm     |
| Approx. weight  | 4,163 lbs           | 1,888 kg      |