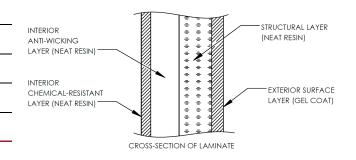

### FEATURES AND BENEFITS

CSA certified design and construction

Corrosion resistant

100% neat resin construction

Virtually maintenance-free

External gelcoat for increased protection

30" wide easy-access manway

Includes standard bulkhead outlet drain

Standard 10-year limited warranty

The CECPIL-20000IG-10W2.14 product is an 10-ft diameter CSA-certified 20000 imp. gallon fiberglass pill-style water tank designed for burial depths up to 2.14m (7ft). The lightweight filament wound fiberglass construction provides a durable, corrosion-resistant, and high-strength structure that requires virtually zero-maintenance.