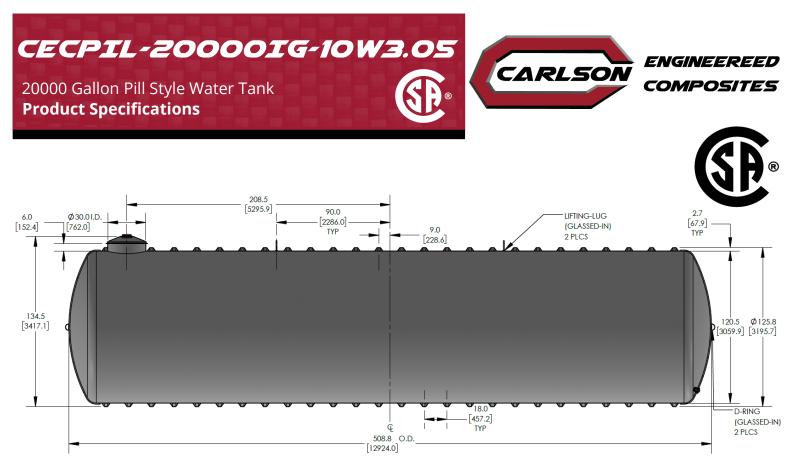

## KEY SPECIFICATIONS

Nominal volume

Septic volume

**Effluent volume** 

**Overall length** 

Approx. weight

The CECPIL-20000IG-10W3.05 product is an 10-ft diameter CSA-certified 20000 imp. gallon fiberglass pill-style water tank designed for burial depths up to 3.05m (10ft). The lightweight filament wound fiberglass construction provides a durable, corrosion-resistant, and high-strength structure that requires virtually zero-maintenance.

## MARKETS & APPLICATIONS

COMMERCIAL

20,000 imp. gallons

20,012 imp. gallons

508.8 in

4,864 lbs

90,922 litres

90,976 litres

12,924 mm

2,206 kg

A GRICUL TURAL

FAX: 1.204.233.6938

EMAIL: info@carlsoncomposites.com