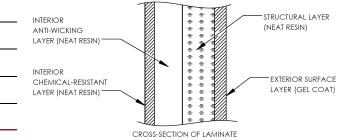

## FEATURES AND BENEFITS

CSA certified design and construction

- Corrosion resistant
- 100% neat resin construction

Virtually maintenance-free

External gelcoat for increased protection

30" wide easy-access manway