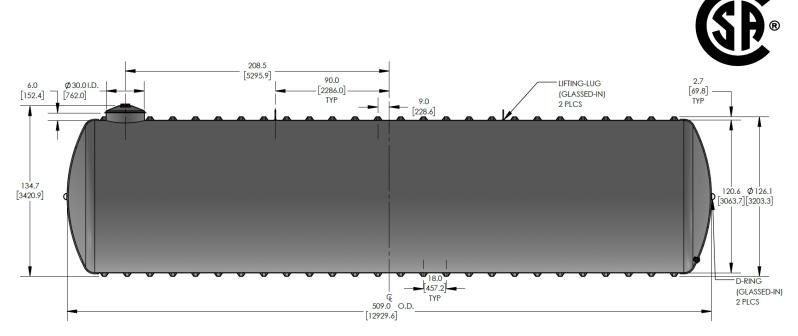

# CECPIL-20000IG-10W3.66

20000 Gallon Pill Style Water Tank **Product Specifications** 

Includes standard bulkhead outlet drain

Standard 10-year limited warranty

The CECPIL-20000IG-10W3.66 product is an 10-ft diameter CSA-certified 20000 imp. gallon fiberglass pill-style water tank designed for burial depths up to 3.66m (12ft). The lightweight filament wound fiberglass construction provides a durable, corrosion-resistant, and high-strength structure that requires virtually zero-maintenance.

# KEY SPECIFICATIONS

| Nominal volume  | 20,000 imp. gallons | 90,922 litres |
|-----------------|---------------------|---------------|
| Septic volume   | 20,012 imp. gallons | 90,976 litres |
| Effluent volume | -                   | -             |
| Overall length  | 509.0 in            | 12,929 mm     |
| Approx. weight  | 6,106 lbs           | 2,770 kg      |