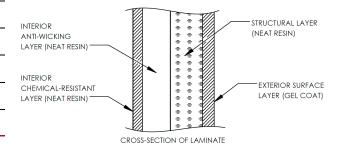

#### FEATURES AND BENEFITS

CSA certified design and construction

Corrosion resistant

100% neat resin construction

Virtually maintenance-free

External gelcoat for increased protection

30" wide easy-access manway

Includes standard bulkhead outlet drain

Standard 10-year limited warranty

The CECPIL-20000IG-10W3.66 product is an 10-ft diameter CSA-certified 20000 imp. gallon fiberglass pill-style water tank designed for burial depths up to 3.66m (12ft). The lightweight filament wound fiberglass construction provides a durable, corrosion-resistant, and high-strength structure that requires virtually zero-maintenance.