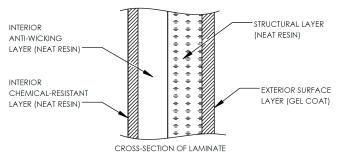

#### FEATURES AND BENEFITS

CSA certified design and construction

Corrosion resistant

100% neat resin construction

Virtually maintenance-free

External gelcoat for increased protection

30" wide easy-access manway

Includes 4" standard ABS inlet

Standard 10-year limited warranty

The CECPIL-22500IG-10H.6 product is an 10-ft diameter CSA-certified 22500 imp. gallon fiberglass pill-style holding tank designed for burial depths up to 0.6m (2ft). The lightweight filament wound fiberglass construction provides a durable, corrosion-resistant, and high-strength structure that requires virtually zero-maintenance.