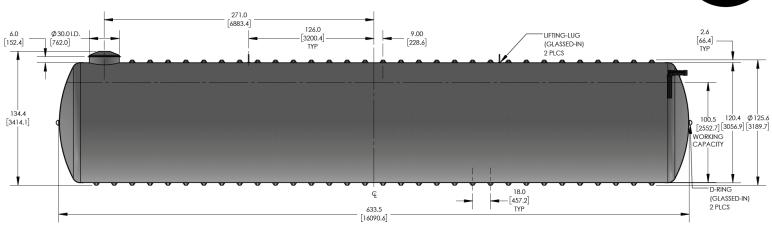

# CECPIL-22500IG-10H.6

22500 Gallon Pill Style Holding Tank **Product Specifications** 

Includes 4" standard ABS inlet

Standard 10-year limited warranty

The CECPIL-22500IG-10H.6 product is an 10-ft diameter CSA-certified 22500 imp. gallon fiberglass pill-style holding tank designed for burial depths up to 0.6m (2ft). The lightweight filament wound fiberglass construction provides a durable, corrosion-resistant, and high-strength structure that requires virtually zero-maintenance.

## KEY SPECIFICATIONS

| Nominal volume  | 22,500 imp. gallons | 102,287 litres |
|-----------------|---------------------|----------------|
| Septic volume   | 22,496 imp. gallons | 102,269 litres |
| Effluent volume | -                   | -              |
| Overall length  | 633.5 in            | 16,091 mm      |
| Approx. weight  | 3,743 lbs           | 1,698 kg       |