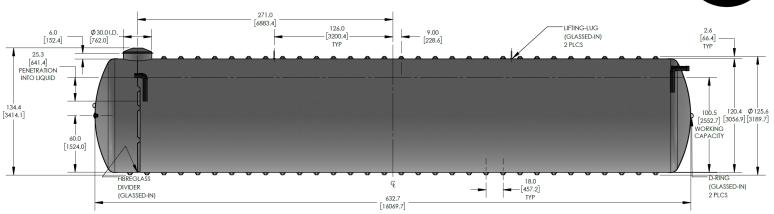

# CECPIL-22500IG-10P.6

22500 Gallon Pill Style Pumpout Tank **Product Specifications** 

Includes 4" standard ABS inlet

Standard 10-year limited warranty

The CECPIL-22500IG-10P.6 product is an 10-ft diameter CSA-certified 22500 imp. gallon fiberglass pill-style pumpout tank designed for burial depths up to 0.6m (2ft). The lightweight filament wound fiberglass construction provides a durable, corrosion-resistant, and high-strength structure that requires virtually zero-maintenance.

## KEY SPECIFICATIONS

| Nominal volume  | 22,500 imp. gallons | 102,287 litres |
|-----------------|---------------------|----------------|
| Septic volume   | 21,119 imp. gallons | 96,054 litres  |
| Effluent volume | 1,366 imp. gallons  | 6,210 litres   |
| Overall length  | 632.7 in            | 16,071 mm      |
| Approx. weight  | 3,876 lbs           | 1,758 kg       |