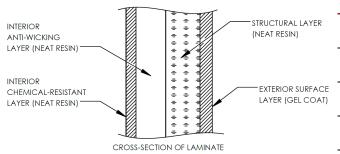

#### FEATURES AND BENEFITS

CSA certified design and construction

Corrosion resistant

100% neat resin construction

Virtually maintenance-free

External gelcoat for increased protection

30" wide easy-access manway

Includes 4" standard ABS inlet

Standard 10-year limited warranty

The CECPIL-22500IG-10P.6 product is an 10-ft diameter CSA-certified 22500 imp. gallon fiberglass pill-style pumpout tank designed for burial depths up to 0.6m (2ft). The lightweight filament wound fiberglass construction provides a durable, corrosion-resistant, and high-strength structure that requires virtually zero-maintenance.