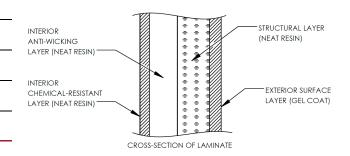

#### FEATURES AND BENEFITS

CSA certified design and construction

Corrosion resistant

100% neat resin construction

Virtually maintenance-free

External gelcoat for increased protection

30" wide easy-access manway

Includes 4" standard outlet

Standard 10-year limited warranty

The CECPIL-22500IG-10P3.05 product is an 10-ft diameter CSA-certified 22500 imp. gallon fiberglass pill-style pumpout tank designed for burial depths up to 3.05m (10ft). The lightweight filament wound fiberglass construction provides a durable, corrosion-resistant, and high-strength structure that requires virtually zero-maintenance.