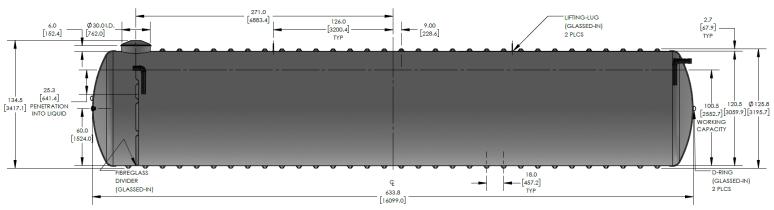

# CECPIL-22500IG-10P3.05

22500 Gallon Pill Style Pumpout Tank **Product Specifications** 

Includes 4" standard outlet

Standard 10-year limited warranty

The CECPIL-22500IG-10P3.05 product is an 10-ft diameter CSA-certified 22500 imp. gallon fiberglass pill-style pumpout tank designed for burial depths up to 3.05m (10ft). The lightweight filament wound fiberglass construction provides a durable, corrosion-resistant, and high-strength structure that requires virtually zero-maintenance.

### KEY SPECIFICATIONS

| Nominal volume  | 22,500 imp. gallons | 102,287 litres |
|-----------------|---------------------|----------------|
| Septic volume   | 21,129 imp. gallons | 96,054 litres  |
| Effluent volume | 1,366 imp. gallons  | 6,210 litres   |
| Overall length  | 633.8 in            | 16,099 mm      |
| Approx. weight  | 5,841 lbs           | 2,649 kg       |