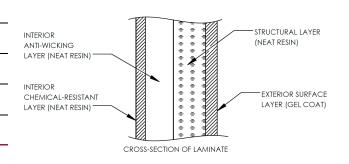

#### FEATURES AND BENEFITS

CSA certified design and construction

Corrosion resistant

100% neat resin construction

Virtually maintenance-free

External gelcoat for increased protection

30" wide easy-access manway

Includes 4" standard outlet

Standard 10-year limited warranty

The CECPIL-22500IG-10P3.66 product is an 10-ft diameter CSA-certified 22500 imp. gallon fiberglass pill-style pumpout tank designed for burial depths up to 3.66m (12ft). The lightweight filament wound fiberglass construction provides a durable, corrosion-resistant, and high-strength structure that requires virtually zero-maintenance.