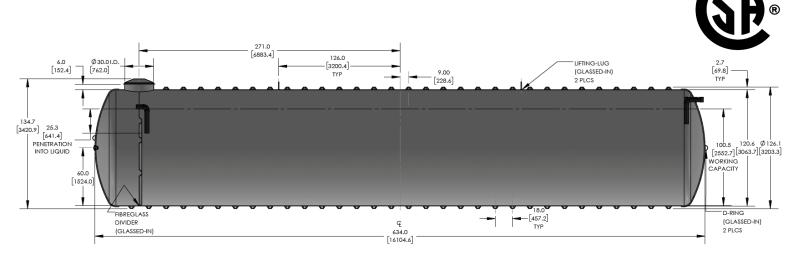

# CECPIL-22500IG-10P3.66

22500 Gallon Pill Style Pumpout Tank **Product Specifications** 

Includes 4" standard outlet

Standard 10-year limited warranty

The CECPIL-22500IG-10P3.66 product is an 10-ft diameter CSA-certified 22500 imp. gallon fiberglass pill-style pumpout tank designed for burial depths up to 3.66m (12ft). The lightweight filament wound fiberglass construction provides a durable, corrosion-resistant, and high-strength structure that requires virtually zero-maintenance.

## KEY SPECIFICATIONS

| Nominal volume  | 22,500 imp. gallons | 102,287 litres |
|-----------------|---------------------|----------------|
| Septic volume   | 21,129 imp. gallons | 96,054 litres  |
| Effluent volume | 1,366 imp. gallons  | 6,210 litres   |
| Overall length  | 634.0 in            | 16,104 mm      |
| Approx. weight  | 7,358 lbs           | 3,338 kg       |