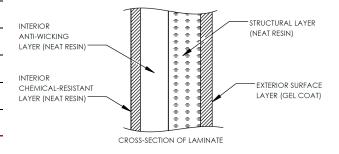

### FEATURES AND BENEFITS

CSA certified design and construction

Corrosion resistant

100% neat resin construction

Virtually maintenance-free

External gelcoat for increased protection

30" wide easy-access manway

Includes standard bulkhead outlet drain

Standard 10-year limited warranty

The CECPIL-22500IG-10W3.05 product is an 10-ft diameter CSA-certified 22500 imp. gallon fiberglass pill-style water tank designed for burial depths up to 3.05m (10ft). The lightweight filament wound fiberglass construction provides a durable, corrosion-resistant, and high-strength structure that requires virtually zero-maintenance.