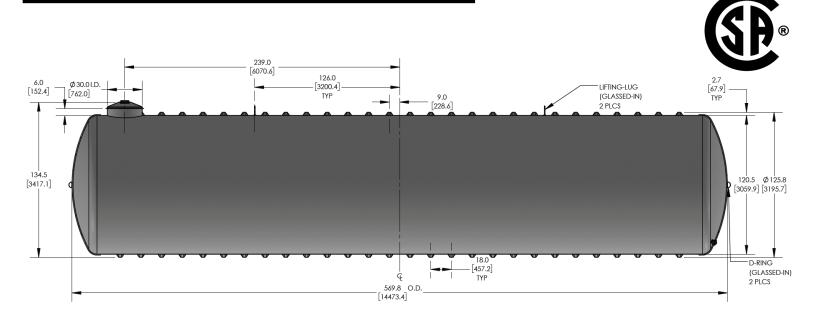

Includes standard bulkhead outlet drain

Standard 10-year limited warranty

The CECPIL-22500IG-10W3.05 product is an 10-ft diameter CSA-certified 22500 imp. gallon fiberglass pill-style water tank designed for burial depths up to 3.05m (10ft). The lightweight filament wound fiberglass construction provides a durable, corrosion-resistant, and high-strength structure that requires virtually zero-maintenance.

## KEY SPECIFICATIONS

| Nominal volume  | 22,500 imp. gallons | 102,287 litres |
|-----------------|---------------------|----------------|
| Septic volume   | 22,500 imp. gallons | 102,287 litres |
| Effluent volume | -                   | -              |
| Overall length  | 569.8 in            | 14,473 mm      |
| Approx. weight  | 5,235 lbs           | 2,375 kg       |