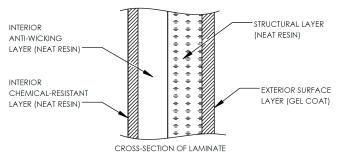

#### FEATURES AND BENEFITS

CSA certified design and construction

Corrosion resistant

100% neat resin construction

Virtually maintenance-free

External gelcoat for increased protection

30" wide easy-access manway

Includes 4" standard ABS inlet

Standard 10-year limited warranty

The CECPIL-25000IG-10H.6 product is an 10-ft diameter CSA-certified 25000 imp. gallon fiberglass pill-style holding tank designed for burial depths up to 0.6m (2ft). The lightweight filament wound fiberglass construction provides a durable, corrosion-resistant, and high-strength structure that requires virtually zero-maintenance.