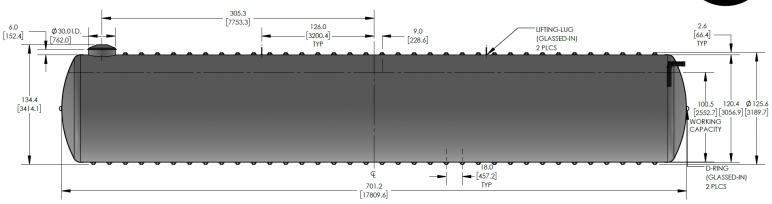

# CECPIL-25000IG-10H.6

25000 Gallon Pill Style Holding Tank **Product Specifications** 

Includes 4" standard ABS inlet

Standard 10-year limited warranty

The CECPIL-25000IG-10H.6 product is an 10-ft diameter CSA-certified 25000 imp. gallon fiberglass pill-style holding tank designed for burial depths up to 0.6m (2ft). The lightweight filament wound fiberglass construction provides a durable, corrosion-resistant, and high-strength structure that requires virtually zero-maintenance.

## KEY SPECIFICATIONS

| Nominal volume  | 25,000 imp. gallons | 113,652 litres |
|-----------------|---------------------|----------------|
| Septic volume   | 24,993 imp. gallons | 113,620 litres |
| Effluent volume | -                   | -              |
| Overall length  | 701.2 in            | 17,810 mm      |
| Approx. weight  | 4,110 lbs           | 1,864 kg       |