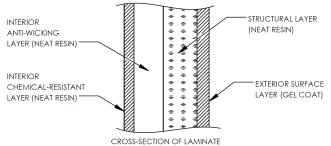

## FEATURES AND BENEFITS

CSA certified design and construction25000 imp<br/>depths up<br/>constructionCorrosion resistantconstruction100% neat resin constructionstructure thVirtually maintenance-freeINTERIOR<br/>ANTI-WICKING<br/>LAYER (NEAT RESIN)30" wide easy-access manwayINTERIOR<br/>CHEMICAL-RESISTAT<br/>LAYER (NEAT RESIN)Standard 10-year limited warrantyInterior