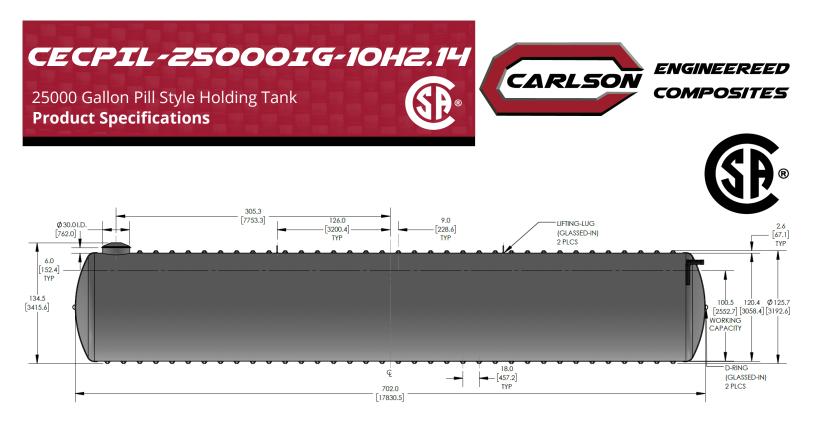

## The CECPIL-25000IG-10H2.14 product is an 10-ft diameter CSA-certified 25000 imp. gallon fiberglass pill-style holding tank designed for burial depths up to 2.14m (7ft). The lightweight filament wound fiberglass construction provides a durable, corrosion-resistant, and high-strength structure that requires virtually zero-maintenance.

KEY SPECIFICATIONS

Nominal volume

Septic volume

**Effluent volume** 

**Overall length** 

Approx. weight

COMMERCIAL

25,000 imp. gallons

24,993 imp. gallons

702.0 in

5,339 lbs

113,652 litres

113,620 litres

17,831 mm

2,422 kg

AGRICULTURAL